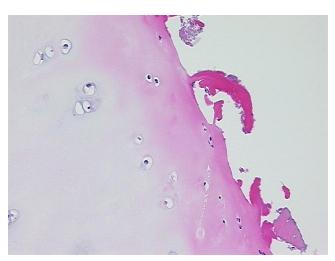

om Pathology Verification):

Osteoarthritis

0% Normal: Lesional: 100% 0% Tumor: 0%

Tumor Hypo/Acellular

Stroma:

**Tumor Hypercellular** 

Stroma:

0%

**Necrosis:** 

**Pathology Verification** notes from H&E review:

**CASE Diagnosis (from** medical center path

report):

Osteoarthritis

54 Age: Gender: Male

Race: White or Caucasian



OriGene Technologies, Inc. 9620 Medical Center Drive, Ste 200

CN: techsupport@origene.cn

Rockville, MD 20850, US Phone: +1-888-267-4436 https://www.origene.com techsupport@origene.com EU: info-de@origene.com

Non Tumor Structures: 20% Articular cartilage, 10% Bone, 70% Fatty Marrow



Storage: Store FFPE tissue sections at +4°C.

**Stability:** All FFPE tissue sections are stable for 1 year from date of purchase.

## **Product images:**



4x Image



20x Image