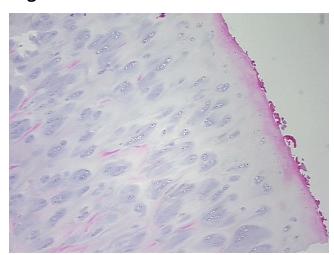

iagnosis (from Pathology Verification):

Osteoarthritis

0% Normal: Lesional: 100% 0% Tumor: 0%

Tumor Hypo/Acellular

Stroma:

**Tumor Hypercellular** 

Stroma:

0%

**Necrosis:** 

**Pathology Verification** notes from H&E review:

**CASE Diagnosis (from** medical center path

report):

Osteoarthritis

54 Age: Gender: Male

Race: White or Caucasian



OriGene Technologies, Inc. 9620 Medical Center Drive, Ste 200

CN: techsupport@origene.cn

Rockville, MD 20850, US Phone: +1-888-267-4436 https://www.origene.com techsupport@origene.com EU: info-de@origene.com

Non Tumor Structures: 20% Articular cartilage, 10% Bone, 70% Fatty Marrow



Storage: Store FFPE tissue sections at +4°C.

**Stability:** All FFPE tissue sections are stable for 1 year from date of purchase.

## **Product images:**



4x Image



20x Image