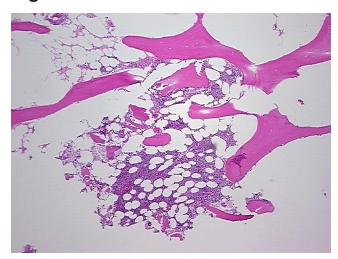

## **Product images:**

4x Image

20x Image

**Necrosis:** 

**Pathology Verification** Non Tumor Structures: 25% Articular cartilage, 40% Bone, 10% hematopoietic marrow, 25% notes from H&E review:

fatty marrow; Other Features/Comments: normal hematopoiesis