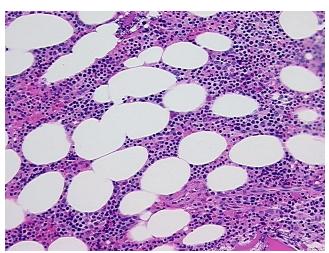

## **Product images:**

4x Image

20x Image

**Necrosis:** 

**Pathology Verification** Non Tumor Structures: 25% Articular cartilage, 40% Bone, 10% hematopoietic marrow, 25% notes from H&E review:

fatty marrow; Other Features/Comments: normal hematopoiesis