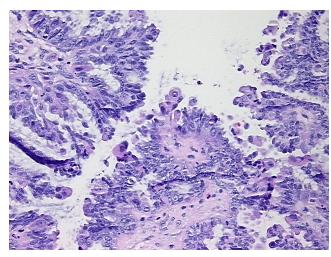

Site of Finding: Ovary: right

Appearance: T

Sample Diagnosis (from Pathology Verification):

Tumor of ovary, papillary serous, borderline

Normal: 0%
Lesional: 0%
Tumor: 60%

Tumor Hypo/Acellular

Stroma:

20%

20%

Tumor Hypercellular

Stroma:

Necrosis: 0%

Pathology Verification notes from H&E review:

tumor acellular stroma contains serous material

CASE Diagnosis (from medical center path

report):

Tumor of ovary, papillary serous, borderline

**Age:** 37

**Gender:** Female

Race: White or Caucasian

**OriGene Technologies, Inc.** 9620 Medical Center Drive, Ste 200

CN: techsupport@origene.cn

Rockville, MD 20850, US Phone: +1-888-267-4436 https://www.origene.com techsupport@origene.com EU: info-de@origene.com

## **Product images:**

4x Image

20x Image