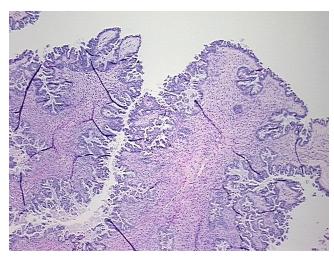

Site of Finding: Ovary: right

Appearance: T

Sample Diagnosis (from Pathology Verification):

Tumor of ovary, papillary serous, borderline

Normal: 0%
Lesional: 0%
Tumor: 60%

Tumor Hypo/Acellular

Stroma:

20%

20%

Tumor Hypercellular

Stroma:

Necrosis: 0%

Pathology Verification notes from H&E review:

tumor acellular stroma contains serous material

CASE Diagnosis (from medical center path

report):

Tumor of ovary, papillary serous, borderline

**Age:** 37

**Gender:** Female

Race: White or Caucasian

**OriGene Technologies, Inc.** 9620 Medical Center Drive, Ste 200

CN: techsupport@origene.cn

Rockville, MD 20850, US Phone: +1-888-267-4436 https://www.origene.com techsupport@origene.com EU: info-de@origene.com

## **Product images:**

4x Image

20x Image