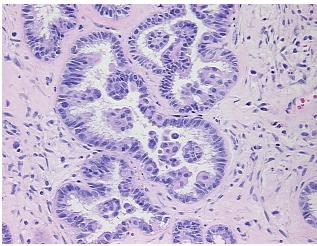

ular stroma contains serous material with no residual normal tissue

CASE Diagnosis (from medical center path

report):

Tumor of ovary, papillary serous, borderline

**Age:** 37

**Gender:** Female

Race: White or Caucasian



**OriGene Technologies, Inc.** 9620 Medical Center Drive, Ste 200

CN: techsupport@origene.cn

Rockville, MD 20850, US Phone: +1-888-267-4436 https://www.origene.com techsupport@origene.com EU: info-de@origene.com



**Tumor Grade:** AJCC GB: Borderline malignancy

IIIA

ТЗа

Minimum Stage

Grouping:

T (Extent of Primary

Tumor):

or):

N (Lymph node metastasis):

N0

M (Distant metastasis): MX

**Storage:** Store FFPE tissue sections at +4°C.

**Stability:** All FFPE tissue sections are stable for 1 year from date of purchase.

## **Product images:**



4x Image



20x Image