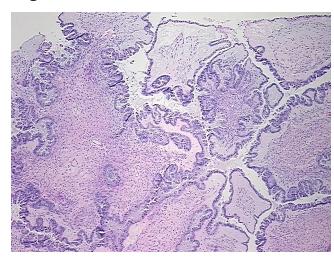

Appearance:

Sample Diagnosis (from Pathology Verification):

Tumor of ovary, papillary serous, borderline

40% Normal: Lesional: 0% 30% Tumor: Tumor Hypo/Acellular 10%

Stroma:

**Tumor Hypercellular** 20%

Stroma:

0% **Necrosis:** 

**Pathology Verification** notes from H&E review: tumor acellular stroma contains serous material

**CASE Diagnosis (from** medical center path

report):

Tumor of ovary, papillary serous, borderline

## **Product images:**

4x Image

20x Image