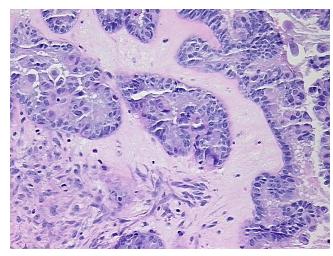

Appearance:

Sample Diagnosis (from Pathology Verification):

Tumor of ovary, papillary serous, borderline

40% Normal: Lesional: 0% 30% Tumor: Tumor Hypo/Acellular 10%

Stroma:

**Tumor Hypercellular** 20%

Stroma:

0% **Necrosis:** 

**Pathology Verification** notes from H&E review: tumor acellular stroma contains serous material

**CASE Diagnosis (from** medical center path

report):

Tumor of ovary, papillary serous, borderline

## **Product images:**

4x Image

20x Image