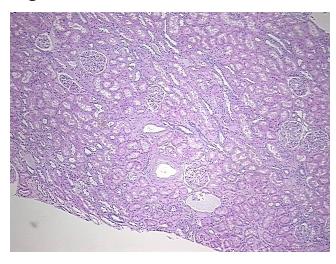

* 

**Pathology Verification** 

notes from H&E review:

**CASE Diagnosis (from** medical center path

report):

Carcinoma of renal pelvis, papillary transitional cell

Non Tumor Structures: 100% Cortex

79 Age: Gender: Male

Race: White or Caucasian OriGene Technologies, Inc.

9620 Medical Center Drive, Ste 200 Rockville, MD 20850, US Phone: +1-888-267-4436 https://www.origene.com techsupport@origene.com EU: info-de@origene.com CN: techsupport@origene.cn





Tumor Grade: AJCC G1: Well differentiated

Minimum Stage

- II

**Grouping:** 

T (Extent of Primary T2

Tumor):

N (Lymph node

metastasis):

NX

M (Distant metastasis): MX

**Storage:** Store FFPE tissue sections at +4°C.

**Stability:** All FFPE tissue sections are stable for 1 year from date of purchase.

## **Product images:**



4x Image



20x Image