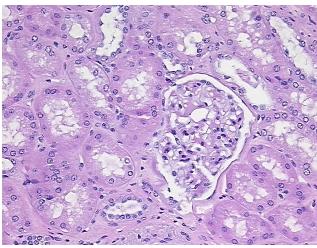

ogy Verification** 

notes from H&E review:

**CASE Diagnosis (from** medical center path

report):

Carcinoma of renal pelvis, papillary transitional cell

Non Tumor Structures: 100% Cortex

79 Age: Gender: Male

Race: White or Caucasian OriGene Technologies, Inc.

9620 Medical Center Drive, Ste 200 Rockville, MD 20850, US Phone: +1-888-267-4436 https://www.origene.com techsupport@origene.com EU: info-de@origene.com CN: techsupport@origene.cn





Tumor Grade: AJCC G1: Well differentiated

Minimum Stage

- II

**Grouping:** 

T (Extent of Primary T2

Tumor):

N (Lymph node

metastasis):

NX

M (Distant metastasis): MX

**Storage:** Store FFPE tissue sections at +4°C.

**Stability:** All FFPE tissue sections are stable for 1 year from date of purchase.

## **Product images:**



4x Image



20x Image