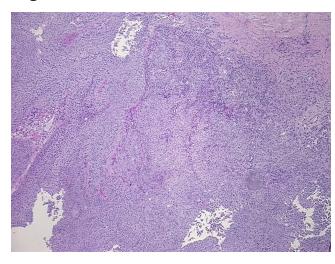

from H&E review:

**CASE Diagnosis (from** 

medical center path

Carcinoma of renal pelvis, papillary transitional cell

Tumor: tumor focally infiltrates into muscularis without invading through the kidney

79 Age:

Gender: Male

White or Caucasian Race:



OriGene Technologies, Inc. 9620 Medical Center Drive, Ste 200

CN: techsupport@origene.cn

Rockville, MD 20850, US Phone: +1-888-267-4436 https://www.origene.com techsupport@origene.com EU: info-de@origene.com



Tumor Grade: AJCC G1: Well differentiated

Minimum Stage

Grouping:

Ш

T (Extent of Primary

Tumor):

N (Lymph node

NX

T2

metastasis):

M (Distant metastasis): MX

**Storage:** Store FFPE tissue sections at +4°C.

**Stability:** All FFPE tissue sections are stable for 1 year from date of purchase.

## **Product images:**



4x Image



20x Image