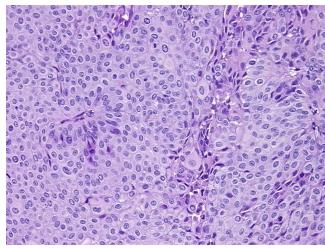

iew:

**CASE Diagnosis (from** 

medical center path

Carcinoma of renal pelvis, papillary transitional cell

Tumor: tumor focally infiltrates into muscularis without invading through the kidney

79 Age:

Gender: Male

White or Caucasian Race:



OriGene Technologies, Inc. 9620 Medical Center Drive, Ste 200

CN: techsupport@origene.cn

Rockville, MD 20850, US Phone: +1-888-267-4436 https://www.origene.com techsupport@origene.com EU: info-de@origene.com



Tumor Grade: AJCC G1: Well differentiated

Minimum Stage

Grouping:

Ш

T (Extent of Primary

Tumor):

N (Lymph node

NX

T2

metastasis):

M (Distant metastasis): MX

**Storage:** Store FFPE tissue sections at +4°C.

**Stability:** All FFPE tissue sections are stable for 1 year from date of purchase.

## **Product images:**



4x Image



20x Image