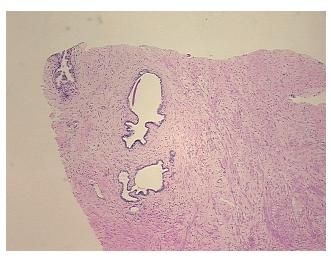

## **Product images:**

4x Image

20x Image

Appearance:

Sample Diagnosis (from Pathology Verification):

Within normal limits

Prostate

100% Normal: Lesional: 0% 0% Tumor:

Tumor Hypo/Acellular

Stroma:

0%

15% glandular epithelium, 85% fibromuscular stroma

72 Age: Gender: Male

Race: White or Caucasian

OriGene Technologies, Inc. 9620 Medical Center Drive, Ste 200

CN: techsupport@origene.cn

Rockville, MD 20850, US Phone: +1-888-267-4436 https://www.origene.com techsupport@origene.com EU: info-de@origene.com