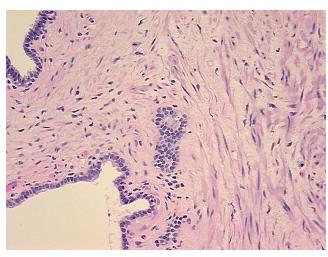

## **Product images:**

4x Image

20x Image

Appearance:

Sample Diagnosis (from Pathology Verification):

Within normal limits

Prostate

100% Normal: Lesional: 0% 0% Tumor:

Tumor Hypo/Acellular

Stroma:

0%

15% glandular epithelium, 85% fibromuscular stroma

72 Age: Gender: Male

Race: White or Caucasian

OriGene Technologies, Inc. 9620 Medical Center Drive, Ste 200

CN: techsupport@origene.cn

Rockville, MD 20850, US Phone: +1-888-267-4436 https://www.origene.com techsupport@origene.com EU: info-de@origene.com