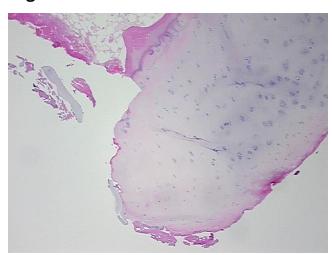

## **Product images:**

4x Image

20x Image

Tissue of Origin: Bone: femur, head Site of Finding: Bone: femur, head

Appearance:

Sample Diagnosis (from Pathology Verification):

Osteoarthritis

0% Normal: Lesional: 100% 0% Tumor:

Tumor Hypo/Acellular

Stroma:

0%

**Tumor Hypercellular** 

Stroma:

0%

**Necrosis:** 

**Pathology Verification** notes from H&E review:

Non Tumor Structures: 20% Articular cartilage, 10% Bone, 70% Fatty Marrow

**CASE Diagnosis (from** medical center path