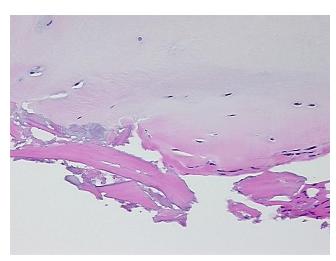

ogy Verification):

Osteoarthritis

0% Normal: Lesional: 100% 0% Tumor:

Tumor Hypo/Acellular

Stroma:

0%

**Tumor Hypercellular** 

Stroma:

0%

**Necrosis:** 

**Pathology Verification** notes from H&E review:

Non Tumor Structures: 20% Articular cartilage, 10% Bone, 70% Fatty Marrow

**CASE Diagnosis (from** medical center path

report):

Osteoarthritis

56 Age:

Gender: **Female** 

Race: White or Caucasian



OriGene Technologies, Inc. 9620 Medical Center Drive, Ste 200

CN: techsupport@origene.cn

Rockville, MD 20850, US Phone: +1-888-267-4436 https://www.origene.com techsupport@origene.com EU: info-de@origene.com



Storage: Store FFPE tissue sections at +4°C.

**Stability:** All FFPE tissue sections are stable for 1 year from date of purchase.

## **Product images:**



4x Image



20x Image