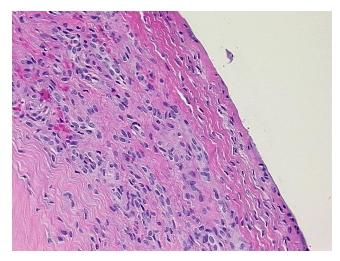

cation):

Degenerative joint disease

0% Normal: Lesional: 100% 0% Tumor: 0%

Tumor Hypo/Acellular

Stroma:

**Tumor Hypercellular** 

Stroma:

**Necrosis:** 

**Pathology Verification** notes from H&E review: Non Tumor Structures: 20% Articular cartilage, 10% Bone, 70% Fatty marrow

**CASE Diagnosis (from** medical center path

report):

Osteoarthritis

0%

56 Age:

Gender: **Female** 

Race: White or Caucasian



OriGene Technologies, Inc. 9620 Medical Center Drive, Ste 200

CN: techsupport@origene.cn

Rockville, MD 20850, US Phone: +1-888-267-4436 https://www.origene.com techsupport@origene.com EU: info-de@origene.com



Storage: Store FFPE tissue sections at +4°C.

**Stability:** All FFPE tissue sections are stable for 1 year from date of purchase.

## **Product images:**



4x Image



20x Image