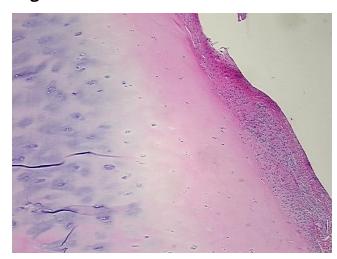

ology Verification):

Degenerative joint disease

0% Normal: Lesional: 100% 0% Tumor: 0%

Tumor Hypo/Acellular

Stroma:

**Tumor Hypercellular** 

Stroma:

**Necrosis:** 

**Pathology Verification** notes from H&E review: Non Tumor Structures: 20% Articular cartilage, 10% Bone, 70% Fatty marrow

**CASE Diagnosis (from** medical center path

report):

Osteoarthritis

0%

56 Age:

Gender: **Female** 

Race: White or Caucasian



OriGene Technologies, Inc. 9620 Medical Center Drive, Ste 200

CN: techsupport@origene.cn

Rockville, MD 20850, US Phone: +1-888-267-4436 https://www.origene.com techsupport@origene.com EU: info-de@origene.com



Storage: Store FFPE tissue sections at +4°C.

**Stability:** All FFPE tissue sections are stable for 1 year from date of purchase.

## **Product images:**



4x Image



20x Image