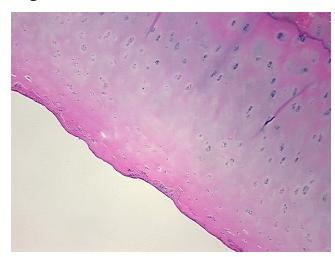

rative joint disease

Normal: 0%

Lesional: 100%

Tumor: 0%

Tumor Hypo/Acellular 0%

Tumor Hypo/Acellular

Stroma:

Tumor Hypercellular

Stroma:

0%

Necrosis: 0<sup>o</sup>

Pathology Verification notes from H&E review:

Non Tumor Structures: 20% Articular cartilage, 10% Bone, 70% Fatty marrow

CASE Diagnosis (from medical center path

report):

Osteoarthritis

**Age:** 56

**Gender:** Female

Race: White or Caucasian



**OriGene Technologies, Inc.** 9620 Medical Center Drive, Ste 200

CN: techsupport@origene.cn

Rockville, MD 20850, US Phone: +1-888-267-4436 https://www.origene.com techsupport@origene.com EU: info-de@origene.com



Storage: Store FFPE tissue sections at +4°C.

**Stability:** All FFPE tissue sections are stable for 1 year from date of purchase.

## **Product images:**



4x Image



20x Image