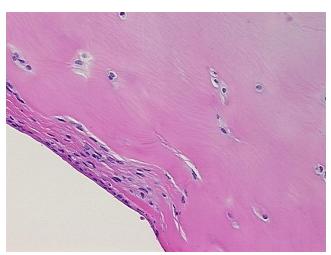

disease

Normal: 0%

Lesional: 100%

Tumor: 0%

Tumor Hypo/Acellular 0%

Tumor Hypo/Acellular

Stroma:

Tumor Hypercellular

Stroma:

0%

Necrosis: 0<sup>o</sup>

Pathology Verification notes from H&E review:

Non Tumor Structures: 20% Articular cartilage, 10% Bone, 70% Fatty marrow

CASE Diagnosis (from medical center path

report):

Osteoarthritis

**Age:** 56

**Gender:** Female

Race: White or Caucasian



**OriGene Technologies, Inc.** 9620 Medical Center Drive, Ste 200

CN: techsupport@origene.cn

Rockville, MD 20850, US Phone: +1-888-267-4436 https://www.origene.com techsupport@origene.com EU: info-de@origene.com



Storage: Store FFPE tissue sections at +4°C.

**Stability:** All FFPE tissue sections are stable for 1 year from date of purchase.

## **Product images:**



4x Image



20x Image