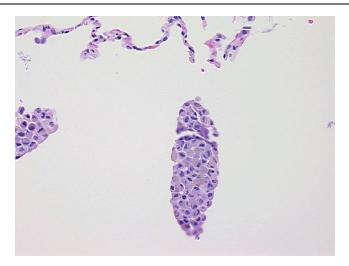

54
Gender: Male

Race: White or Caucasian



**OriGene Technologies, Inc.** 9620 Medical Center Drive, Ste 200

CN: techsupport@origene.cn

Rockville, MD 20850, US Phone: +1-888-267-4436 https://www.origene.com techsupport@origene.com EU: info-de@origene.com Tumor Grade:

AJCC G2: Moderately differentiated

Minimum Stage

Grouping:

IIB

T (Extent of Primary

Tumor):

T3

N (Lymph node

N0

metastasis):

M (Distant metastasis): MX

Diagnostic Test Results: Cytokeratin 7 ~ CK7! by IHC,Positive; Cytokeratin 20 ~ CK20! by IHC,Negative; CD66e ~

CEACAM5! by IHC,Positive; Thyroid transcription factor 1 ~ TTF1! by IHC,Positive

Storage: Store FFPE tissue sections at +4°C.

**Stability:** All FFPE tissue sections are stable for 1 year from date of purchase.

## **Product images:**



4x Image





20x Image