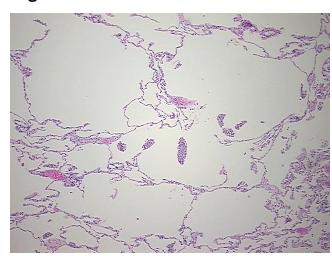

of lung

Age: 54
Gender: Male

Race: White or Caucasian



**OriGene Technologies, Inc.** 9620 Medical Center Drive, Ste 200

CN: techsupport@origene.cn

Rockville, MD 20850, US Phone: +1-888-267-4436 https://www.origene.com techsupport@origene.com EU: info-de@origene.com Tumor Grade:

AJCC G2: Moderately differentiated

Minimum Stage

Grouping:

IIB

T (Extent of Primary

Tumor):

T3

N (Lymph node

N0

metastasis):

M (Distant metastasis): MX

Diagnostic Test Results: Cytokeratin 7 ~ CK7! by IHC,Positive; Cytokeratin 20 ~ CK20! by IHC,Negative; CD66e ~

CEACAM5! by IHC,Positive; Thyroid transcription factor 1 ~ TTF1! by IHC,Positive

Storage: Store FFPE tissue sections at +4°C.

**Stability:** All FFPE tissue sections are stable for 1 year from date of purchase.

## **Product images:**



4x Image





20x Image