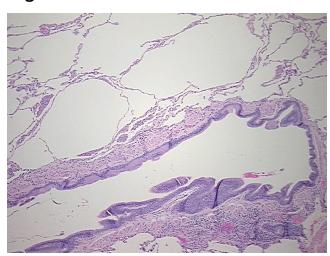

pta

54 Age: Gender: Male

Race: White or Caucasian



OriGene Technologies, Inc. 9620 Medical Center Drive, Ste 200

CN: techsupport@origene.cn

Rockville, MD 20850, US Phone: +1-888-267-4436 https://www.origene.com techsupport@origene.com EU: info-de@origene.com



**Tumor Grade:** AJCC G2: Moderately differentiated

Minimum Stage

Grouping:

IIB

T (Extent of Primary

Tumor):

Т3

N (Lymph node

N0

metastasis):

M (Distant metastasis): MX

**Diagnostic Test Results:** Cytokeratin 7 ~ CK7! by IHC, Positive; Cytokeratin 20 ~ CK20! by IHC, Negative; CD66e ~

CEACAM5! by IHC,Positive; Thyroid transcription factor 1 ~ TTF1! by IHC,Positive

Storage: Store FFPE tissue sections at +4°C.

All FFPE tissue sections are stable for 1 year from date of purchase. Stability:

## **Product images:**



4x Image





20x Image