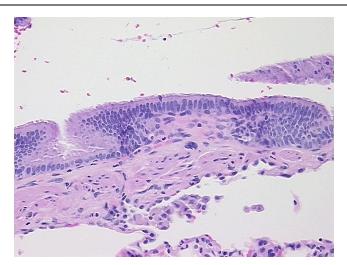

ender: Male

Race: White or Caucasian



OriGene Technologies, Inc. 9620 Medical Center Drive, Ste 200

CN: techsupport@origene.cn

Rockville, MD 20850, US Phone: +1-888-267-4436 https://www.origene.com techsupport@origene.com EU: info-de@origene.com



**Tumor Grade:** AJCC G2: Moderately differentiated

Minimum Stage

Grouping:

IIB

T (Extent of Primary

Tumor):

Т3

N (Lymph node

N0

metastasis):

M (Distant metastasis): MX

**Diagnostic Test Results:** Cytokeratin 7 ~ CK7! by IHC, Positive; Cytokeratin 20 ~ CK20! by IHC, Negative; CD66e ~

CEACAM5! by IHC,Positive; Thyroid transcription factor 1 ~ TTF1! by IHC,Positive

Storage: Store FFPE tissue sections at +4°C.

All FFPE tissue sections are stable for 1 year from date of purchase. Stability:

## **Product images:**



4x Image





20x Image