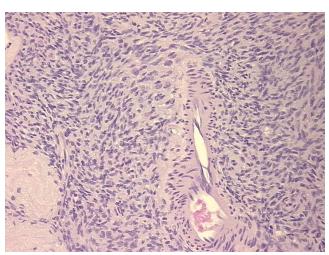

## **Product images:**

4x Image

20x Image

Non Tumor Structures: 60% Ovarian stroma, 15% Hilar vessels, 25% Corpus albicans

55 Age:

Gender: Female

Race: Not reported

OriGene Technologies, Inc. 9620 Medical Center Drive, Ste 200

CN: techsupport@origene.cn