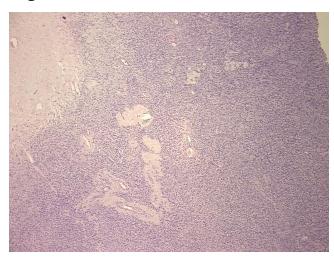

## **Product images:**

4x Image

20x Image

Non Tumor Structures: 60% Ovarian stroma, 15% Hilar vessels, 25% Corpus albicans

55 Age:

Gender: Female

Race: Not reported

OriGene Technologies, Inc. 9620 Medical Center Drive, Ste 200

CN: techsupport@origene.cn