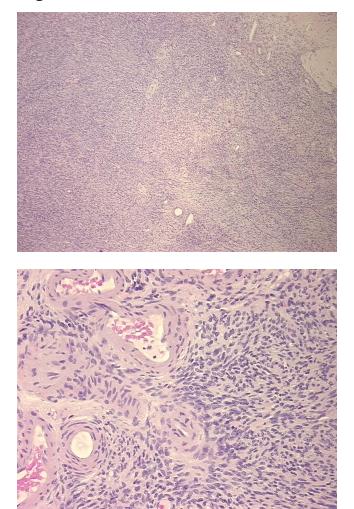

| Product Type:                                           | FFPE Sections                                                                    |
|---------------------------------------------------------|----------------------------------------------------------------------------------|
| Disease State:                                          | Normal                                                                           |
| Diagnosis Category:                                     | Normal                                                                           |
| Tissue:                                                 | Ovary                                                                            |
| Frozen Sample ID:                                       | PA00005C5C                                                                       |
| Case ID:                                                | CI000008937                                                                      |
| Tissue of Origin:                                       | Ovary: left                                                                      |
| Site of Finding:                                        | Ovary: left                                                                      |
| Appearance:                                             | R                                                                                |
| Sample Diagnosis (from<br>Pathology Verification):      | Within normal limits                                                             |
| Normal:                                                 | 100%                                                                             |
| Lesional:                                               | 0%                                                                               |
| Tumor:                                                  | 0%                                                                               |
| Tumor Hypo/Acellular<br>Stroma:                         | 0%                                                                               |
| Tumor Hypercellular<br>Stroma:                          | 0%                                                                               |
| Necrosis:                                               | 0%                                                                               |
| Pathology Verification<br>notes from H&E review:        | Non Tumor Structures: 60% Ovarian stroma, 15% Hilar vessels, 25% Corpus albicans |
| CASE Diagnosis (from<br>medical center path<br>report): | Dysplasia of cervix                                                              |
| Age:                                                    | 55                                                                               |
| Gender:                                                 | Female                                                                           |
| Race:                                                   | Not reported                                                                     |
|                                                         |                                                                                  |

## Product images:

4x Image

20x Image

This product is to be used for laboratory only. Not for diagnostic or therapeutic use. ©2022 OriGene Technologies, Inc., 9620 Medical Center Drive, Ste 200, Rockville, MD 20850, US