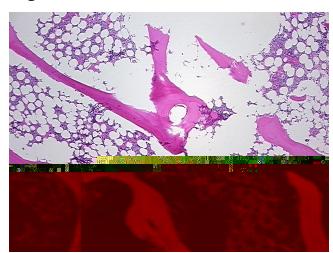

o/Acellular

Stroma:

Case ID:

Site of Finding:

0%

Hip

**Tumor Hypercellular** 

Stroma:

0%

Necrosis: 09

Pathology Verification notes from H&E review:

Non Tumor Structures: 20% Articular cartilage, 15% Bone, 25% hematopoietic marrow, 40%

fatty marrow; Other Features/Comments: normal hematopoiesis

CASE Diagnosis (from medical center path

report):

Arthritis, rheumatoid

Age: 73
Gender: Male

Race: Not reported



**OriGene Technologies, Inc.** 9620 Medical Center Drive, Ste 200

CN: techsupport@origene.cn

Rockville, MD 20850, US Phone: +1-888-267-4436 https://www.origene.com techsupport@origene.com EU: info-de@origene.com



Storage: Store FFPE tissue sections at +4°C.

**Stability:** All FFPE tissue sections are stable for 1 year from date of purchase.

## **Product images:**



4x Image



20x Image