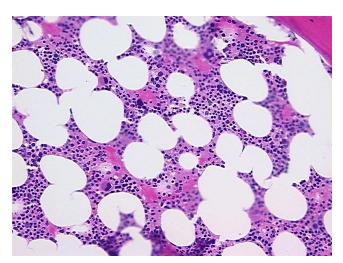

Stroma:

Case ID:

Site of Finding:

0%

Hip

**Tumor Hypercellular** 

Stroma:

0%

Necrosis: 09

Pathology Verification notes from H&E review:

Non Tumor Structures: 20% Articular cartilage, 15% Bone, 25% hematopoietic marrow, 40%

fatty marrow; Other Features/Comments: normal hematopoiesis

CASE Diagnosis (from medical center path

report):

Arthritis, rheumatoid

Age: 73
Gender: Male

Race: Not reported



**OriGene Technologies, Inc.** 9620 Medical Center Drive, Ste 200

CN: techsupport@origene.cn

Rockville, MD 20850, US Phone: +1-888-267-4436 https://www.origene.com techsupport@origene.com EU: info-de@origene.com



Storage: Store FFPE tissue sections at +4°C.

**Stability:** All FFPE tissue sections are stable for 1 year from date of purchase.

## **Product images:**



4x Image



20x Image