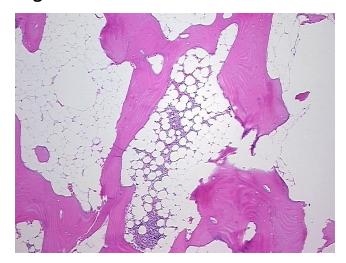

0%

Lesional: 100%

Tumor: 0%

Tumor Hypo/Acellular

Stroma:

Tumor Hypercellular 0%

0%

Stroma:

Necrosis: 0%

Pathology Verification Non Tumor Structures: 30% Articular cartilage, 20% Bone, 5% hematopoietic marrow, 45%

notes from H&E review: fatty marrow; Other Features/Comments: normal hematopoiesis

CASE Diagnosis (from medical center path

report):

Arthritis, rheumatoid

Age: 73
Gender: Male

Race: Not reported



**OriGene Technologies, Inc.** 9620 Medical Center Drive, Ste 200

CN: techsupport@origene.cn

Rockville, MD 20850, US Phone: +1-888-267-4436 https://www.origene.com techsupport@origene.com EU: info-de@origene.com



Storage: Store FFPE tissue sections at +4°C.

**Stability:** All FFPE tissue sections are stable for 1 year from date of purchase.

## **Product images:**



4x Image



20x Image