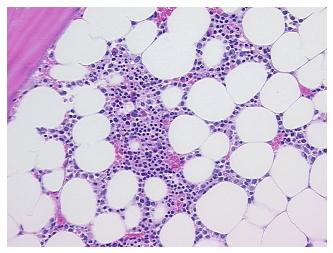

l: 100%

Tumor: 0%

Tumor Hypo/Acellular

Stroma:

Tumor Hypercellular 0%

0%

Stroma:

Necrosis: 0%

Pathology Verification Non Tumor Structures: 30% Articular cartilage, 20% Bone, 5% hematopoietic marrow, 45%

notes from H&E review: fatty marrow; Other Features/Comments: normal hematopoiesis

CASE Diagnosis (from medical center path

report):

Arthritis, rheumatoid

Age: 73
Gender: Male

Race: Not reported



**OriGene Technologies, Inc.** 9620 Medical Center Drive, Ste 200

CN: techsupport@origene.cn

Rockville, MD 20850, US Phone: +1-888-267-4436 https://www.origene.com techsupport@origene.com EU: info-de@origene.com



Storage: Store FFPE tissue sections at +4°C.

**Stability:** All FFPE tissue sections are stable for 1 year from date of purchase.

## **Product images:**



4x Image



20x Image