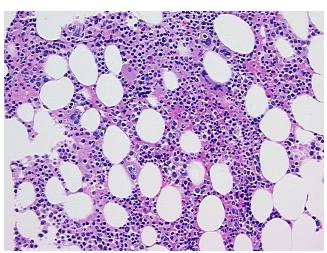

0%

Tumor: 0%

Tumor Hypo/Acellular

Stroma:

Tumor Hypercellular 0%

Stroma:

0%

Necrosis: 0%

Pathology Verification Non Tumor Structures: 20% Articular cartilage, 20% Bone, 15% hematopoietic marrow, 45%

**notes from H&E review:** fatty marrow; Other Features/Comments: normal hematopoiesis

CASE Diagnosis (from medical center path

report):

Arthritis, rheumatoid

Age: 73
Gender: Male

Race: Not reported



**OriGene Technologies, Inc.** 9620 Medical Center Drive, Ste 200

CN: techsupport@origene.cn

Rockville, MD 20850, US Phone: +1-888-267-4436 https://www.origene.com techsupport@origene.com EU: info-de@origene.com



Storage: Store FFPE tissue sections at +4°C.

**Stability:** All FFPE tissue sections are stable for 1 year from date of purchase.

## **Product images:**



4x Image



20x Image