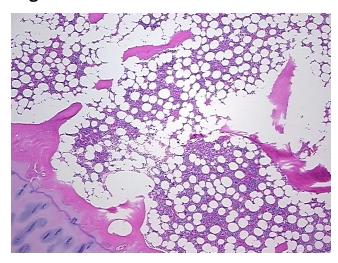

esional: 100% 0% Tumor: 0%

Tumor Hypo/Acellular

Stroma:

**Tumor Hypercellular** 0%

Stroma:

**Necrosis:** 

**Pathology Verification** Non Tumor Structures: 15% Articular cartilage, 10% Bone, 15% hematopoietic marrow, 60% notes from H&E review: fatty marrow; Other Features/Comments: normal hematopoiesis

**CASE Diagnosis (from** medical center path

report):

Arthritis, rheumatoid

73 Age: Gender: Male

Not reported Race:

OriGene Technologies, Inc. 9620 Medical Center Drive, Ste 200

CN: techsupport@origene.cn

Rockville, MD 20850, US Phone: +1-888-267-4436 https://www.origene.com techsupport@origene.com EU: info-de@origene.com



Storage: Store FFPE tissue sections at +4°C.

**Stability:** All FFPE tissue sections are stable for 1 year from date of purchase.

## **Product images:**



4x Image



20x Image