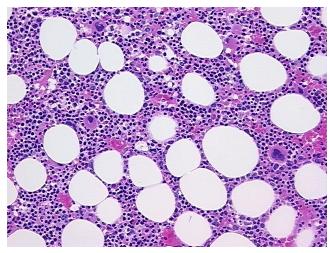

% 0% Tumor: 0%

Tumor Hypo/Acellular

Stroma:

**Tumor Hypercellular** 0%

Stroma:

**Necrosis:** 

**Pathology Verification** Non Tumor Structures: 15% Articular cartilage, 10% Bone, 15% hematopoietic marrow, 60% notes from H&E review: fatty marrow; Other Features/Comments: normal hematopoiesis

**CASE Diagnosis (from** medical center path

report):

Arthritis, rheumatoid

73 Age: Gender: Male

Not reported Race:

OriGene Technologies, Inc. 9620 Medical Center Drive, Ste 200

CN: techsupport@origene.cn

Rockville, MD 20850, US Phone: +1-888-267-4436 https://www.origene.com techsupport@origene.com EU: info-de@origene.com



Storage: Store FFPE tissue sections at +4°C.

**Stability:** All FFPE tissue sections are stable for 1 year from date of purchase.

## **Product images:**



4x Image



20x Image