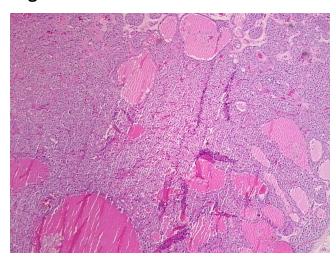

ular

Stroma:

0%

Necrosis: 0%

Pathology Verification k

notes from H&E review:

benign tumor

Oncocytoma

CASE Diagnosis (from

medical center path report):

•

**Age:** 82

**Gender:** Female

Race: White or Caucasian



**OriGene Technologies, Inc.** 9620 Medical Center Drive, Ste 200

CN: techsupport@origene.cn

Rockville, MD 20850, US Phone: +1-888-267-4436 https://www.origene.com techsupport@origene.com EU: info-de@origene.com



Tumor Grade: Not Reported

Minimum Stage

Not Reported

**Grouping:** 

T (Extent of Primary

Tumor):

Not Reported

N (Lymph node

Not Reported

metastasis):

M (Distant metastasis): Not Reported

**Storage:** Store FFPE tissue sections at +4°C.

**Stability:** All FFPE tissue sections are stable for 1 year from date of purchase.

## **Product images:**



4x Image



20x Image