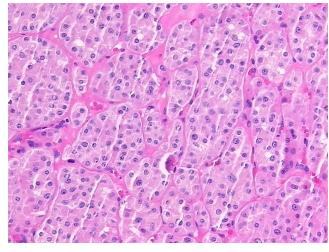

:

0%

Necrosis: 0%

Pathology Verification k

notes from H&E review:

benign tumor

Oncocytoma

CASE Diagnosis (from

medical center path report):

•

**Age:** 82

**Gender:** Female

Race: White or Caucasian



**OriGene Technologies, Inc.** 9620 Medical Center Drive, Ste 200

CN: techsupport@origene.cn

Rockville, MD 20850, US Phone: +1-888-267-4436 https://www.origene.com techsupport@origene.com EU: info-de@origene.com



Tumor Grade: Not Reported

Minimum Stage

Not Reported

**Grouping:** 

T (Extent of Primary

Tumor):

Not Reported

N (Lymph node

Not Reported

metastasis):

M (Distant metastasis): Not Reported

**Storage:** Store FFPE tissue sections at +4°C.

**Stability:** All FFPE tissue sections are stable for 1 year from date of purchase.

## **Product images:**



4x Image



20x Image