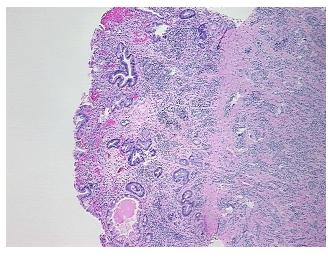

m H&E review:

lesion: chronic atrophic gastritis with extensive intestinal metaplasia

CASE Diagnosis (from medical center path

report):

Tumor of stomach, carcinoid

**Age:** 40

**Gender:** Female

Race: White or Caucasian



**OriGene Technologies, Inc.** 9620 Medical Center Drive, Ste 200

CN: techsupport@origene.cn

Rockville, MD 20850, US Phone: +1-888-267-4436 https://www.origene.com techsupport@origene.com EU: info-de@origene.com



Tumor Grade: Not Reported

Minimum Stage

Not Reported

Grouping:

T (Extent of Primary

Tumor):

Not Reported

N (Lymph node

Not Reported

metastasis):

M (Distant metastasis): Not Reported

**Storage:** Store FFPE tissue sections at +4°C.

**Stability:** All FFPE tissue sections are stable for 1 year from date of purchase.

## **Product images:**



4x Image



20x Image