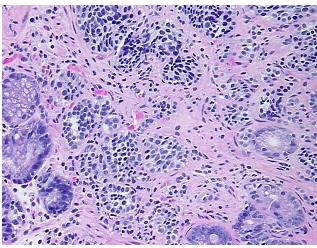

:

lesion: chronic atrophic gastritis with extensive intestinal metaplasia

CASE Diagnosis (from medical center path

report):

Tumor of stomach, carcinoid

**Age:** 40

**Gender:** Female

Race: White or Caucasian



**OriGene Technologies, Inc.** 9620 Medical Center Drive, Ste 200

CN: techsupport@origene.cn

Rockville, MD 20850, US Phone: +1-888-267-4436 https://www.origene.com techsupport@origene.com EU: info-de@origene.com



Tumor Grade: Not Reported

Minimum Stage

Not Reported

Grouping:

T (Extent of Primary

Tumor):

Not Reported

N (Lymph node

Not Reported

metastasis):

M (Distant metastasis): Not Reported

**Storage:** Store FFPE tissue sections at +4°C.

**Stability:** All FFPE tissue sections are stable for 1 year from date of purchase.

## **Product images:**



4x Image



20x Image