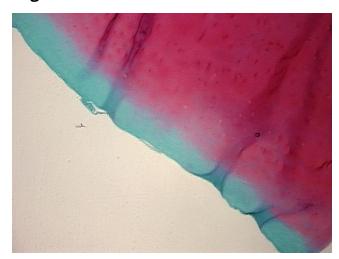

Finding: Cartilage

Appearance:

Sample Diagnosis (from Pathology Verification):

Osteoarthritis

Osteoarthritis

Normal: 0% Lesional: 100% 0% Tumor: 0%

Tumor Hypo/Acellular

Stroma:

**Tumor Hypercellular** 0%

Stroma:

**Necrosis:** 

**Pathology Verification** 10% chondrocytes, 90% matrix notes from H&E review:

**CASE Diagnosis (from** medical center path

report):

73 Age:

Gender: **Female** 

Race: White or Caucasian OriGene Technologies, Inc.

9620 Medical Center Drive, Ste 200 Rockville, MD 20850, US Phone: +1-888-267-4436 https://www.origene.com techsupport@origene.com EU: info-de@origene.com CN: techsupport@origene.cn





Storage: Store FFPE tissue sections at +4°C.

**Stability:** All FFPE tissue sections are stable for 1 year from date of purchase.

## **Product images:**



4x Image



20x Image