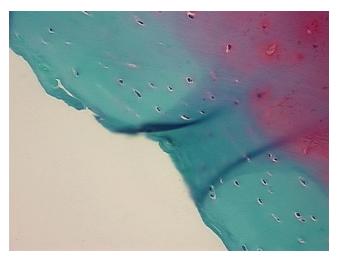

rtilage

Appearance:

Sample Diagnosis (from Pathology Verification):

Osteoarthritis

Osteoarthritis

Normal: 0% Lesional: 100% 0% Tumor: 0%

Tumor Hypo/Acellular

Stroma:

**Tumor Hypercellular** 0%

Stroma:

**Necrosis:** 

**Pathology Verification** 10% chondrocytes, 90% matrix notes from H&E review:

**CASE Diagnosis (from** medical center path

report):

73 Age:

Gender: **Female** 

Race: White or Caucasian OriGene Technologies, Inc.

9620 Medical Center Drive, Ste 200 Rockville, MD 20850, US Phone: +1-888-267-4436 https://www.origene.com techsupport@origene.com EU: info-de@origene.com CN: techsupport@origene.cn





Storage: Store FFPE tissue sections at +4°C.

**Stability:** All FFPE tissue sections are stable for 1 year from date of purchase.

## **Product images:**



4x Image



20x Image