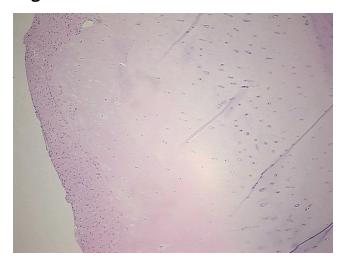

Sample Diagnosis (from Pathology Verification):

Osteoarthritis

Normal: 0%
Lesional: 100%
Tumor: 0%
Tumor Hypo/Acellular 0%

Stroma: Tumor Hypercellular

0%

Stroma:

Necrosis: 0%

**Pathology Verification** Non Tumor Structures: 20% Articular cartilage, 60% Bone, 20% fatty marrow; Other **notes from H&E review:** Features/Comments: cartilage with degeneration

## **Product images:**

4x Image

20x Image