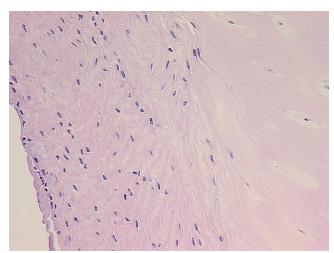

Sample Diagnosis (from Pathology Verification):

Osteoarthritis

Normal: 0%
Lesional: 100%
Tumor: 0%
Tumor Hypo/Acellular 0%

Stroma: Tumor Hypercellular

0%

Stroma:

Necrosis: 0%

**Pathology Verification** Non Tumor Structures: 20% Articular cartilage, 60% Bone, 20% fatty marrow; Other **notes from H&E review:** Features/Comments: cartilage with degeneration

## **Product images:**

4x Image

20x Image