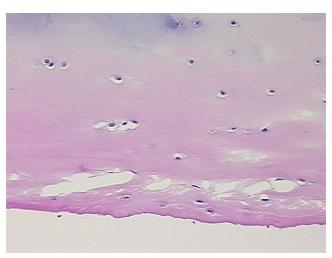

## **Product images:**

4x Image

20x Image

This product is to be used for laboratory only. Not for diagnostic or therapeutic use. ©2022 OriGene Technologies, Inc., <u>9620 Medical Center Drive, Ste 200, Rockville, MD 20850, US</u>

| Product Type:                                           | FFPE Sections                                                             |
|---------------------------------------------------------|---------------------------------------------------------------------------|
| Disease State:                                          | Other Disease                                                             |
| Diagnosis Category:                                     | Arthritis                                                                 |
| Tissue:                                                 | Bone                                                                      |
| Frozen Sample ID:                                       | PA10FD07E0                                                                |
| Case ID:                                                | CI000008928                                                               |
| Tissue of Origin:                                       | Bone                                                                      |
| Site of Finding:                                        | Bone                                                                      |
| Appearance:                                             | L                                                                         |
| Sample Diagnosis (from<br>Pathology Verification):      | Osteoarthritis                                                            |
| Normal:                                                 | 0%                                                                        |
| Lesional:                                               | 100%                                                                      |
| Tumor:                                                  | 0%                                                                        |
| Tumor Hypo/Acellular<br>Stroma:                         | 0%                                                                        |
| Tumor Hypercellular<br>Stroma:                          | 0%                                                                        |
| Necrosis:                                               | 0%                                                                        |
| Pathology Verification<br>notes from H&E review:        | Non Tumor Structures: 20% Articular cartilage, 10% Bone, 70% Fatty marrow |
| CASE Diagnosis (from<br>medical center path<br>report): | Osteoarthritis                                                            |
| Age:                                                    | 73                                                                        |
| Gender:                                                 | Female                                                                    |
| Race:                                                   | White or Caucasian                                                        |
|                                                         |                                                                           |