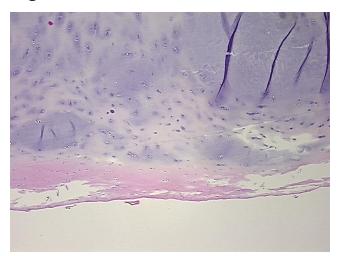

## **Product images:**

4x Image

20x Image

This product is to be used for laboratory only. Not for diagnostic or therapeutic use. ©2022 OriGene Technologies, Inc., <u>9620 Medical Center Drive, Ste 200, Rockville, MD 20850, US</u>

| Product Type:                                           | FFPE Sections                                                             |
|---------------------------------------------------------|---------------------------------------------------------------------------|
| Disease State:                                          | Other Disease                                                             |
| Diagnosis Category:                                     | Arthritis                                                                 |
| Tissue:                                                 | Bone                                                                      |
| Frozen Sample ID:                                       | PA10FD07E0                                                                |
| Case ID:                                                | CI000008928                                                               |
| Tissue of Origin:                                       | Bone                                                                      |
| Site of Finding:                                        | Bone                                                                      |
| Appearance:                                             | L                                                                         |
| Sample Diagnosis (from<br>Pathology Verification):      | Osteoarthritis                                                            |
| Normal:                                                 | 0%                                                                        |
| Lesional:                                               | 100%                                                                      |
| Tumor:                                                  | 0%                                                                        |
| Tumor Hypo/Acellular<br>Stroma:                         | 0%                                                                        |
| Tumor Hypercellular<br>Stroma:                          | 0%                                                                        |
| Necrosis:                                               | 0%                                                                        |
| Pathology Verification<br>notes from H&E review:        | Non Tumor Structures: 20% Articular cartilage, 10% Bone, 70% Fatty marrow |
| CASE Diagnosis (from<br>medical center path<br>report): | Osteoarthritis                                                            |
| Age:                                                    | 73                                                                        |
| Gender:                                                 | Female                                                                    |
| Race:                                                   | White or Caucasian                                                        |
|                                                         |                                                                           |