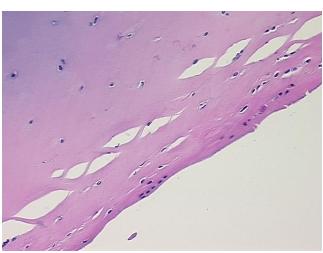

## **Product images:**

4x Image

20x Image

Sample Diagnosis (from Pathology Verification):

Osteoarthritis

Normal: 0%
Lesional: 100%
Tumor: 0%
Tumor Hypo/Acellular 0%

Stroma:

Tumor Hypercellular

Stroma:

0%

Necrosis: 0%

Pathology Verification notes from H&E review:

Non Tumor Structures: 20% Articular cartilage, 10% Bone, 70% Fatty marrow

CASE Diagnosis (from medical center path

report):

Osteoarthritis

**Age:** 73

**Gender:** Female