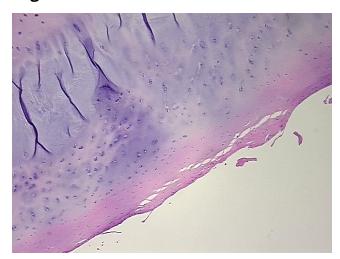

## **Product images:**

4x Image

20x Image

Sample Diagnosis (from Pathology Verification):

Osteoarthritis

Normal: 0%
Lesional: 100%
Tumor: 0%
Tumor Hypo/Acellular 0%

Stroma:

Tumor Hypercellular

Stroma:

0%

Necrosis: 0%

Pathology Verification notes from H&E review:

Non Tumor Structures: 20% Articular cartilage, 10% Bone, 70% Fatty marrow

CASE Diagnosis (from medical center path

report):

Osteoarthritis

**Age:** 73

**Gender:** Female