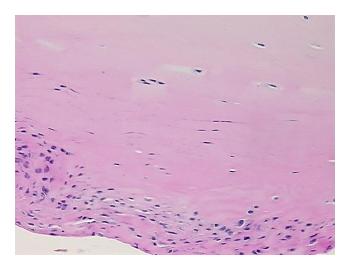

## **Product images:**

4x Image

20x Image

Sample Diagnosis (from Pathology Verification):

Osteoarthritis

Normal: 0%
Lesional: 100%
Tumor: 0%
Tumor Hypo/Acellular 0%

Stroma:

0%

Tumor Hypercellular Stroma:

Necrosis:

Λ06

Pathology Verification notes from H&E review:

Non Tumor Structures: 20% Articular cartilage, 10% Bone, 70% Fatty marrow

CASE Diagnosis (from medical center path

report):

Osteoarthritis

**Age:** 73

**Gender:** Female