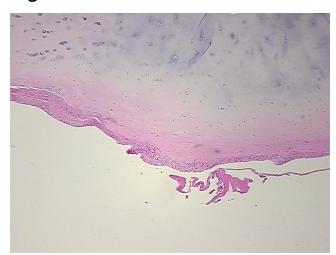

## **Product images:**

4x Image

20x Image

Sample Diagnosis (from Pathology Verification):

Osteoarthritis

Normal: 0%
Lesional: 100%
Tumor: 0%
Tumor Hypo/Acellular 0%

Stroma:

0%

Tumor Hypercellular Stroma:

Necrosis:

Λ06

Pathology Verification notes from H&E review:

Non Tumor Structures: 20% Articular cartilage, 10% Bone, 70% Fatty marrow

CASE Diagnosis (from medical center path

report):

Osteoarthritis

**Age:** 73

**Gender:** Female