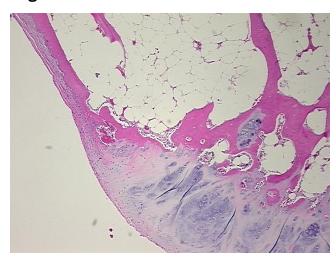

## **Product images:**

4x Image

20x Image

Pathology Verification notes from H&E review:

Non Tumor Structures: 20% Articular cartilage, 10% Bone, 70% Fatty marrow

CASE Diagnosis (from medical center path

report):

Osteoarthritis

**Age:** 73

**Gender:** Female

Sample Diagnosis (from Pathology Verification):

Osteoarthritis

Normal: 0%
Lesional: 100%
Tumor: 0%
Tumor Hypo/Acellular 0%

Stroma:

Tumor Hypercellular

Stroma:

0%

Necrosis: 09