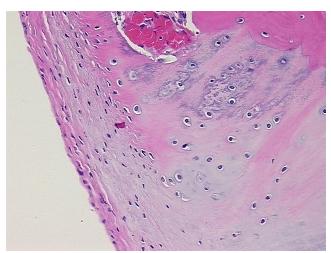

## **Product images:**

4x Image

20x Image

Pathology Verification notes from H&E review:

Non Tumor Structures: 20% Articular cartilage, 10% Bone, 70% Fatty marrow

CASE Diagnosis (from medical center path

report):

Osteoarthritis

**Age:** 73

**Gender:** Female

Sample Diagnosis (from Pathology Verification):

Osteoarthritis

Normal: 0%
Lesional: 100%
Tumor: 0%
Tumor Hypo/Acellular 0%

Stroma:

Tumor Hypercellular

Stroma:

0%

Necrosis: 09