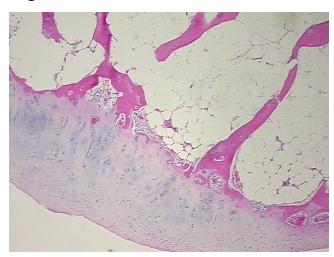

## **Product images:**

4x Image

20x Image

Sample Diagnosis (from Pathology Verification):

Osteoarthritis

Normal: 0%
Lesional: 100%
Tumor: 0%
Tumor Hypo/Acellular 0%

Stroma:

Tumor Hypercellular

Stroma:

0%

Necrosis: 09

Pathology Verification notes from H&E review:

Non Tumor Structures: 20% Articular cartilage, 10% Bone, 70% Fatty marrow

CASE Diagnosis (from medical center path

report):

Osteoarthritis

**Age:** 73

**Gender:** Female