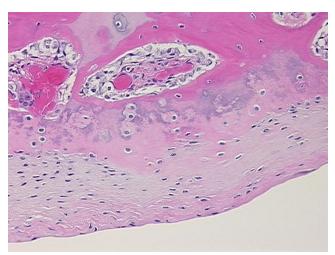

## **Product images:**

4x Image

20x Image

Sample Diagnosis (from Pathology Verification):

Osteoarthritis

Normal: 0%
Lesional: 100%
Tumor: 0%
Tumor Hypo/Acellular 0%

Stroma:

Tumor Hypercellular

Stroma:

0%

Necrosis: 09

Pathology Verification notes from H&E review:

Non Tumor Structures: 20% Articular cartilage, 10% Bone, 70% Fatty marrow

CASE Diagnosis (from medical center path

report):

Osteoarthritis

**Age:** 73

**Gender:** Female