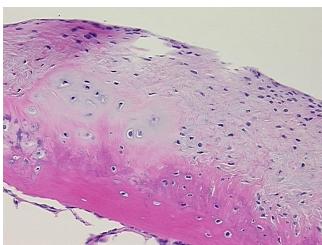

ology Verification):

Osteoarthritis

Normal: 0% Lesional: 100% 0% Tumor: Tumor Hypo/Acellular 0%

Stroma:

0%

**Tumor Hypercellular** Stroma:

**Necrosis:** 

**Pathology Verification** 

notes from H&E review:

**CASE Diagnosis (from** medical center path

report):

Osteoarthritis

73 Age:

Gender: **Female** 

Race: White or Caucasian



OriGene Technologies, Inc. 9620 Medical Center Drive, Ste 200

CN: techsupport@origene.cn

Rockville, MD 20850, US Phone: +1-888-267-4436 https://www.origene.com techsupport@origene.com EU: info-de@origene.com

Non Tumor Structures: 20% Articular cartilage, 10% Bone, 70% Fatty marrow



Storage: Store FFPE tissue sections at +4°C.

**Stability:** All FFPE tissue sections are stable for 1 year from date of purchase.

## **Product images:**



4x Image



20x Image