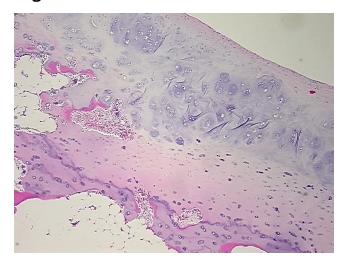

s (from Pathology Verification):

Osteoarthritis

Normal: 0% Lesional: 100% 0% Tumor: Tumor Hypo/Acellular 0%

Stroma:

0%

**Tumor Hypercellular** Stroma:

**Necrosis:** 

**Pathology Verification** 

notes from H&E review:

**CASE Diagnosis (from** medical center path

report):

Osteoarthritis

73 Age:

Gender: **Female** 

Race: White or Caucasian



OriGene Technologies, Inc. 9620 Medical Center Drive, Ste 200

CN: techsupport@origene.cn

Rockville, MD 20850, US Phone: +1-888-267-4436 https://www.origene.com techsupport@origene.com EU: info-de@origene.com

Non Tumor Structures: 20% Articular cartilage, 10% Bone, 70% Fatty marrow



Storage: Store FFPE tissue sections at +4°C.

**Stability:** All FFPE tissue sections are stable for 1 year from date of purchase.

## **Product images:**



4x Image



20x Image