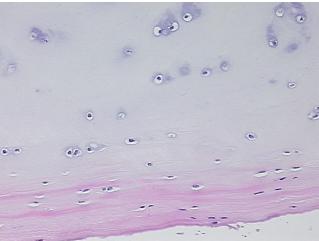

## **Product images:**

4x Image

20x Image

This product is to be used for laboratory only. Not for diagnostic or therapeutic use. ©2022 OriGene Technologies, Inc., 9620 Medical Center Drive, Ste 200, Rockville, MD 20850, US

| Product Type:                                           | FFPE Sections                                                             |
|---------------------------------------------------------|---------------------------------------------------------------------------|
| Disease State:                                          | Normal                                                                    |
| Diagnosis Category:                                     | Normal                                                                    |
| Tissue:                                                 | Bone                                                                      |
| Frozen Sample ID:                                       | PA13AB66B4                                                                |
| Case ID:                                                | CI000008925                                                               |
| Tissue of Origin:                                       | Bone                                                                      |
| Site of Finding:                                        | Bone                                                                      |
| Appearance:                                             | R                                                                         |
| Sample Diagnosis (from<br>Pathology Verification):      | Within normal limits                                                      |
| Normal:                                                 | 100%                                                                      |
| Lesional:                                               | 0%                                                                        |
| Tumor:                                                  | 0%                                                                        |
| Tumor Hypo/Acellular<br>Stroma:                         | 0%                                                                        |
| Tumor Hypercellular<br>Stroma:                          | 0%                                                                        |
| Necrosis:                                               | 0%                                                                        |
| Pathology Verification<br>notes from H&E review:        | Non Tumor Structures: 30% Articular cartilage, 20% Bone, 50% Fatty marrow |
| CASE Diagnosis (from<br>medical center path<br>report): | Osteoarthritis                                                            |
| Age:                                                    | 73                                                                        |
| Gender:                                                 | Male                                                                      |
| Race:                                                   | White or Caucasian                                                        |
|                                                         |                                                                           |