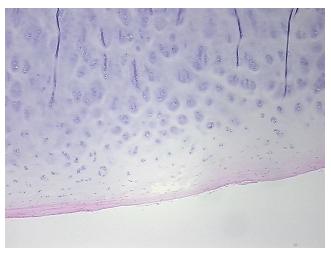

## **Product images:**

4x Image

20x Image

This product is to be used for laboratory only. Not for diagnostic or therapeutic use. ©2022 OriGene Technologies, Inc., 9620 Medical Center Drive, Ste 200, Rockville, MD 20850, US

| Product Type:                                           | FFPE Sections                                                             |
|---------------------------------------------------------|---------------------------------------------------------------------------|
| Disease State:                                          | Normal                                                                    |
| Diagnosis Category:                                     | Normal                                                                    |
| Tissue:                                                 | Bone                                                                      |
| Frozen Sample ID:                                       | PA13AB66B4                                                                |
| Case ID:                                                | CI000008925                                                               |
| Tissue of Origin:                                       | Bone                                                                      |
| Site of Finding:                                        | Bone                                                                      |
| Appearance:                                             | R                                                                         |
| Sample Diagnosis (from<br>Pathology Verification):      | Within normal limits                                                      |
| Normal:                                                 | 100%                                                                      |
| Lesional:                                               | 0%                                                                        |
| Tumor:                                                  | 0%                                                                        |
| Tumor Hypo/Acellular<br>Stroma:                         | 0%                                                                        |
| Tumor Hypercellular<br>Stroma:                          | 0%                                                                        |
| Necrosis:                                               | 0%                                                                        |
| Pathology Verification<br>notes from H&E review:        | Non Tumor Structures: 30% Articular cartilage, 20% Bone, 50% Fatty marrow |
| CASE Diagnosis (from<br>medical center path<br>report): | Osteoarthritis                                                            |
| Age:                                                    | 73                                                                        |
| Gender:                                                 | Male                                                                      |
| Race:                                                   | White or Caucasian                                                        |
|                                                         |                                                                           |