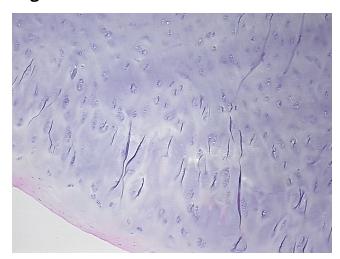

fication):

Within normal limits

Normal: 100%
Lesional: 0%
Tumor: 0%
Tumor Hypo/Acellular 0%

Tumor Hypo/Acellular

Stroma:

Tumor Hypercellular 0%

Stroma:

Necrosis: 09

Pathology Verification notes from H&E review:

**s (from** Osteoarthritis

CASE Diagnosis (from medical center path

report):

Age:

73

Gender: Male

Race: White or Caucasian



**OriGene Technologies, Inc.** 9620 Medical Center Drive, Ste 200

CN: techsupport@origene.cn

Rockville, MD 20850, US Phone: +1-888-267-4436 https://www.origene.com techsupport@origene.com EU: info-de@origene.com

Non Tumor Structures: 30% Articular cartilage, 20% Bone, 50% Fatty marrow



Storage: Store FFPE tissue sections at +4°C.

**Stability:** All FFPE tissue sections are stable for 1 year from date of purchase.

## **Product images:**



4x Image



20x Image