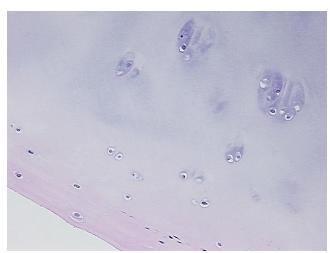

Within normal limits

Normal: 100%
Lesional: 0%
Tumor: 0%
Tumor Hypo/Acellular 0%

Tumor Hypo/Acellular

Stroma:

Tumor Hypercellular 0%

Stroma:

Necrosis: 09

Pathology Verification notes from H&E review:

**s (from** Osteoarthritis

CASE Diagnosis (from medical center path

report):

Age:

73

Gender: Male

Race: White or Caucasian



**OriGene Technologies, Inc.** 9620 Medical Center Drive, Ste 200

CN: techsupport@origene.cn

Rockville, MD 20850, US Phone: +1-888-267-4436 https://www.origene.com techsupport@origene.com EU: info-de@origene.com

Non Tumor Structures: 30% Articular cartilage, 20% Bone, 50% Fatty marrow



Storage: Store FFPE tissue sections at +4°C.

**Stability:** All FFPE tissue sections are stable for 1 year from date of purchase.

## **Product images:**



4x Image



20x Image