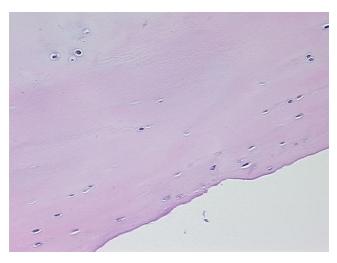

Within normal limits

Normal: 100%
Lesional: 0%
Tumor: 0%
Tumor Hypo/Acellular 0%

Tumor Hypo/Acellular Stroma:

Tumor Hypercellular

ellular 0%

.. .

Necrosis: 09

Pathology Verification notes from H&E review:

Non Tumor Structures: 30% Articular cartilage, 20% Bone, 50% Fatty marrow

CASE Diagnosis (from medical center path

report):

Stroma:

Osteoarthritis

Age: 73
Gender: Male

Race: White or Caucasian



**OriGene Technologies, Inc.** 9620 Medical Center Drive, Ste 200

CN: techsupport@origene.cn

Rockville, MD 20850, US Phone: +1-888-267-4436 https://www.origene.com techsupport@origene.com EU: info-de@origene.com



Storage: Store FFPE tissue sections at +4°C.

**Stability:** All FFPE tissue sections are stable for 1 year from date of purchase.

## **Product images:**



4x Image



20x Image