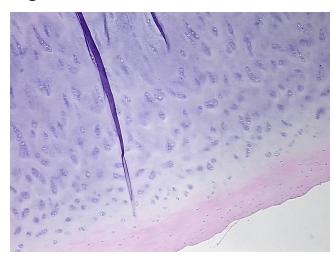

fication):

Within normal limits

Normal: 100%
Lesional: 0%
Tumor: 0%
Tumor Hypo/Acellular 0%

Tumor Hypo/Acellular Stroma:

Tumor Hypercellular

ellular 0%

.. .

Necrosis: 09

Pathology Verification notes from H&E review:

Non Tumor Structures: 30% Articular cartilage, 20% Bone, 50% Fatty marrow

CASE Diagnosis (from medical center path

report):

Stroma:

Osteoarthritis

Age: 73
Gender: Male

Race: White or Caucasian



**OriGene Technologies, Inc.** 9620 Medical Center Drive, Ste 200

CN: techsupport@origene.cn

Rockville, MD 20850, US Phone: +1-888-267-4436 https://www.origene.com techsupport@origene.com EU: info-de@origene.com



Storage: Store FFPE tissue sections at +4°C.

**Stability:** All FFPE tissue sections are stable for 1 year from date of purchase.

## **Product images:**



4x Image



20x Image