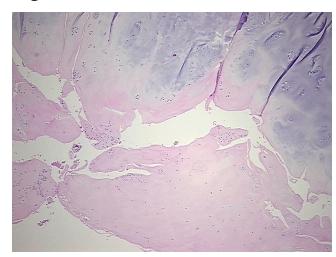

## **Product images:**

4x Image

20x Image

Sample Diagnosis (from Pathology Verification):

Osteoarthritis

Normal: 0%
Lesional: 100%
Tumor: 0%
Tumor Hypo/Acellular 0%

Stroma:

**Tumor Hypercellular** 

Stroma:

0%

Necrosis: 0%

**Pathology Verification** Lesion (100%): Fibrosis 100%; Non Tumor Structures: 20% Articular cartilage, 70% Bone, 10% **notes from H&E review:** Fatty marrow

CASE Diagnosis (from medical center path

report):