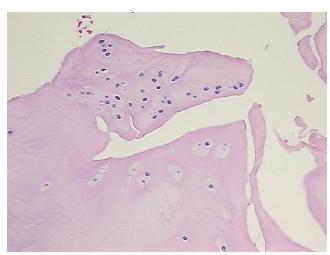

## **Product images:**

4x Image

20x Image

Sample Diagnosis (from Pathology Verification):

Osteoarthritis

Normal: 0%
Lesional: 100%
Tumor: 0%
Tumor Hypo/Acellular 0%

Stroma:

**Tumor Hypercellular** 

Stroma:

0%

Necrosis: 0%

**Pathology Verification** Lesion (100%): Fibrosis 100%; Non Tumor Structures: 20% Articular cartilage, 70% Bone, 10% **notes from H&E review:** Fatty marrow

CASE Diagnosis (from medical center path

report):