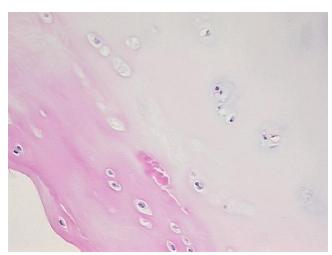

## **Product images:**

4x Image

20x Image

## **Product data:**

**Product Type:** FFPE Sections

Disease State: Normal
Diagnosis Category: Normal

**Tissue:** Joint

Frozen Sample ID: PA10FD07E6

Case ID: CI0000008925

Tissue of Origin: Joint
Site of Finding: Joint
Appearance: R

Sample Diagnosis (from Pathology Verification):

Within normal limits

Normal: 100% Lesional: 0% Tumor: 0%

Tumor Hypo/Acellular

Stroma:

0%

**Tumor Hypercellular** 

Stroma:

0%

Necrosis: 0%

Pathology Verification notes from H&E review:

Non Tumor Structures: 20% Articular cartilage, 70% Bone, 10% Fatty marrow

CASE Diagnosis (from medical center path

report):

Osteoarthritis

Age: 73
Gender: Male