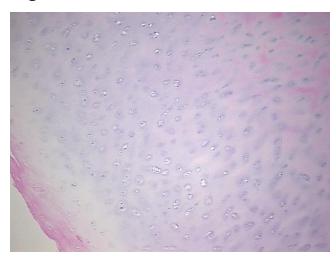

## **Product images:**

4x Image

20x Image

## **Product data:**

**Product Type:** FFPE Sections

Disease State: Normal
Diagnosis Category: Normal

**Tissue:** Joint

Frozen Sample ID: PA10FD07E6

Case ID: CI0000008925

Tissue of Origin: Joint
Site of Finding: Joint
Appearance: R

Sample Diagnosis (from Pathology Verification):

Within normal limits

Normal: 100% Lesional: 0% Tumor: 0%

Tumor Hypo/Acellular

Stroma:

0%

**Tumor Hypercellular** 

Stroma:

0%

Necrosis: 0%

Pathology Verification notes from H&E review:

Non Tumor Structures: 20% Articular cartilage, 70% Bone, 10% Fatty marrow

CASE Diagnosis (from medical center path

report):

Osteoarthritis

Age: 73
Gender: Male