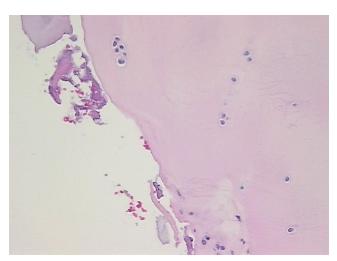

nal: 100%
Tumor: 0%
Tumor Hypo/Acellular 0%

Stroma:

Sti Oilia.

Tumor Hypercellular

0%

Stroma:

Necrosis: 0%

**Pathology Verification** Lesion (100%): articular cartilage with erosion 100%; Non Tumor Structures: 10% Articular **notes from H&E review:** cartilage, 80% Bone, 10% Fatty marrow

CASE Diagnosis (from medical center path

report):

Osteoarthritis

Age: 73
Gender: Male

Race: White or Caucasian



**OriGene Technologies, Inc.** 9620 Medical Center Drive, Ste 200

CN: techsupport@origene.cn

Rockville, MD 20850, US Phone: +1-888-267-4436 https://www.origene.com techsupport@origene.com EU: info-de@origene.com



Storage: Store FFPE tissue sections at +4°C.

**Stability:** All FFPE tissue sections are stable for 1 year from date of purchase.

## **Product images:**



4x Image



20x Image