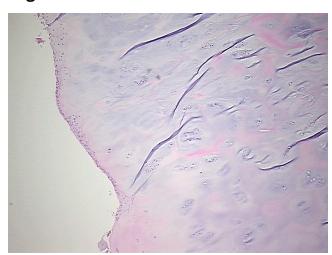

al: 0%
Lesional: 100%
Tumor: 0%
Tumor Hypo/Acellular 0%

Stroma:

Sti Oilia.

Tumor Hypercellular

0%

Stroma:

Necrosis: 0%

**Pathology Verification** Lesion (100%): articular cartilage with erosion 100%; Non Tumor Structures: 10% Articular **notes from H&E review:** cartilage, 80% Bone, 10% Fatty marrow

CASE Diagnosis (from medical center path

report):

Osteoarthritis

Age: 73
Gender: Male

Race: White or Caucasian



**OriGene Technologies, Inc.** 9620 Medical Center Drive, Ste 200

CN: techsupport@origene.cn

Rockville, MD 20850, US Phone: +1-888-267-4436 https://www.origene.com techsupport@origene.com EU: info-de@origene.com



Storage: Store FFPE tissue sections at +4°C.

**Stability:** All FFPE tissue sections are stable for 1 year from date of purchase.

## **Product images:**



4x Image



20x Image