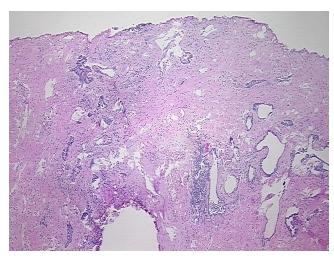

0% **Necrosis:** 

**Pathology Verification** 

notes from H&E review:

**CASE Diagnosis (from** medical center path

report):

Adenocarcinoma of prostate

20% epithelium, 80% fibromuscular stroma

61 Age: Gender: Male

Race: White or Caucasian

OriGene Technologies, Inc. 9620 Medical Center Drive, Ste 200

CN: techsupport@origene.cn

Rockville, MD 20850, US Phone: +1-888-267-4436 https://www.origene.com techsupport@origene.com EU: info-de@origene.com



**Tumor Grade:** Gleason Score: 4+3=7/10

Minimum Stage

......

**Grouping:** 

T (Extent of Primary

Tumor):

N (Lymph node

NX

T2

Ш

metastasis):

M (Distant metastasis): MX

**Storage:** Store FFPE tissue sections at +4°C.

**Stability:** All FFPE tissue sections are stable for 1 year from date of purchase.

## **Product images:**



4x Image



20x Image