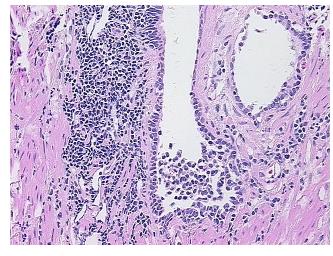

is:** 

**Pathology Verification** 

notes from H&E review:

**CASE Diagnosis (from** medical center path

report):

Adenocarcinoma of prostate

20% epithelium, 80% fibromuscular stroma

61 Age: Gender: Male

Race: White or Caucasian

OriGene Technologies, Inc. 9620 Medical Center Drive, Ste 200

CN: techsupport@origene.cn

Rockville, MD 20850, US Phone: +1-888-267-4436 https://www.origene.com techsupport@origene.com EU: info-de@origene.com



**Tumor Grade:** Gleason Score: 4+3=7/10

Minimum Stage

......

**Grouping:** 

T (Extent of Primary

Tumor):

N (Lymph node

NX

T2

Ш

metastasis):

M (Distant metastasis): MX

**Storage:** Store FFPE tissue sections at +4°C.

**Stability:** All FFPE tissue sections are stable for 1 year from date of purchase.

## **Product images:**



4x Image



20x Image