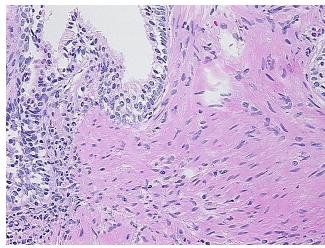

0% **Necrosis:** 

**Pathology Verification** notes from H&E review:

**CASE Diagnosis (from** medical center path

report):

Adenocarcinoma of prostate

60% epithelium, 40% fibromuscular stroma

61 Age:

Gender: Male

Race: White or Caucasian



OriGene Technologies, Inc. 9620 Medical Center Drive, Ste 200

CN: techsupport@origene.cn

Rockville, MD 20850, US Phone: +1-888-267-4436 https://www.origene.com techsupport@origene.com EU: info-de@origene.com



**Tumor Grade:** Gleason Score: 4+3=7/10

Minimum Stage

Grouping:

Ш

T (Extent of Primary

Tumor):

N (Lymph node

NX

T2

metastasis):

M (Distant metastasis): MX

**Storage:** Store FFPE tissue sections at +4°C.

**Stability:** All FFPE tissue sections are stable for 1 year from date of purchase.

## **Product images:**



4x Image



20x Image