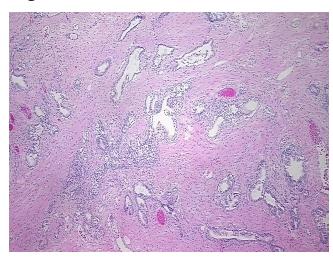

Stroma:

0%

0% **Necrosis:** 

**Pathology Verification** notes from H&E review:

**CASE Diagnosis (from** medical center path

report):

Adenocarcinoma of prostate

60% epithelium, 40% fibromuscular stroma

61 Age:

Gender: Male

Race: White or Caucasian



OriGene Technologies, Inc. 9620 Medical Center Drive, Ste 200

CN: techsupport@origene.cn

Rockville, MD 20850, US Phone: +1-888-267-4436 https://www.origene.com techsupport@origene.com EU: info-de@origene.com



**Tumor Grade:** Gleason Score: 4+3=7/10

Minimum Stage

Grouping:

Ш

T (Extent of Primary

Tumor):

N (Lymph node

NX

T2

metastasis):

M (Distant metastasis): MX

**Storage:** Store FFPE tissue sections at +4°C.

**Stability:** All FFPE tissue sections are stable for 1 year from date of purchase.

## **Product images:**



4x Image



20x Image