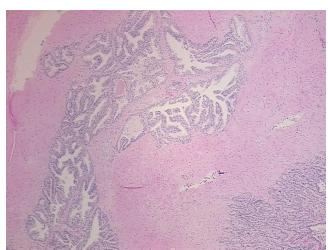

e prostatic intraepithelial neoplasia, 70% hyperplasia of prostate with focal prostatitis; normal: 100% seminal vesicle

epithelium

CASE Diagnosis (from medical center path

report):

Adenocarcinoma of prostate

Age: 53
Gender: Male



**OriGene Technologies, Inc.** 9620 Medical Center Drive, Ste 200

CN: techsupport@origene.cn

Rockville, MD 20850, US Phone: +1-888-267-4436 https://www.origene.com techsupport@origene.com EU: info-de@origene.com



Race: White or Caucasian

**Tumor Grade:** Gleason Score: 3+2=5/10

Ш

Minimum Stage

Grouping:

T (Extent of Primary

Tumor):

T2c

N (Lymph node

NX

metastasis):

M (Distant metastasis): MX

Store FFPE tissue sections at +4°C. Storage:

Stability: All FFPE tissue sections are stable for 1 year from date of purchase.

## **Product images:**



4x Image





20x Image