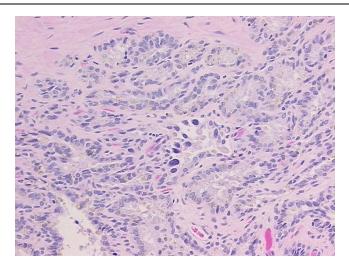

traepithelial neoplasia, 70% hyperplasia of prostate with focal prostatitis; normal: 100% seminal vesicle

epithelium

CASE Diagnosis (from medical center path

report):

Adenocarcinoma of prostate

Age: 53
Gender: Male



**OriGene Technologies, Inc.** 9620 Medical Center Drive, Ste 200

CN: techsupport@origene.cn

Rockville, MD 20850, US Phone: +1-888-267-4436 https://www.origene.com techsupport@origene.com EU: info-de@origene.com



Race: White or Caucasian

**Tumor Grade:** Gleason Score: 3+2=5/10

Ш

Minimum Stage

Grouping:

T (Extent of Primary

Tumor):

T2c

N (Lymph node

NX

metastasis):

M (Distant metastasis): MX

Store FFPE tissue sections at +4°C. Storage:

Stability: All FFPE tissue sections are stable for 1 year from date of purchase.

## **Product images:**



4x Image





20x Image