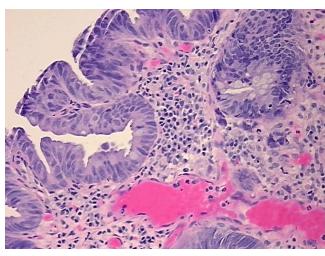

## **Product images:**

4x Image

20x Image

Appearance: T

Sample Diagnosis (from Pathology Verification):

Adenoma of colon

Normal: 0%
Lesional: 0%
Tumor: 90%

Tumor Hypo/Acellular

Stroma:

0%

**Tumor Hypercellular** 

Stroma:

10%

Necrosis: 0%

Pathology Verification notes from H&E review:

tubulovillous adenoma

CASE Diagnosis (from medical center path

report):

Adenoma of colon