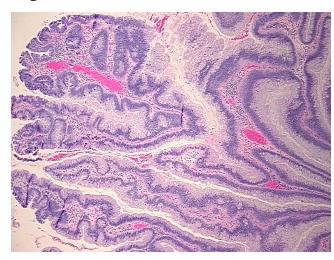

## **Product images:**

4x Image

20x Image

Appearance: T

Sample Diagnosis (from Pathology Verification):

Adenoma of colon

Normal: 0%
Lesional: 0%
Tumor: 90%

Tumor Hypo/Acellular

Stroma:

0%

**Tumor Hypercellular** 

Stroma:

10%

Necrosis: 0%

Pathology Verification notes from H&E review:

tubulovillous adenoma

CASE Diagnosis (from medical center path

report):

Adenoma of colon