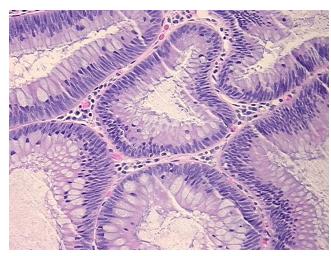

l: 0% Lesional: 0% 90% Tumor: 0%

Tumor Hypo/Acellular

Stroma:

**Tumor Hypercellular** 10%

Stroma:

0% **Necrosis:** 

**CASE Diagnosis (from** medical center path

report):

54 Age: Gender: Male

Race: Not reported **Tumor Grade:** Not Reported OriGene Technologies, Inc.

9620 Medical Center Drive, Ste 200 Rockville, MD 20850, US Phone: +1-888-267-4436 https://www.origene.com techsupport@origene.com EU: info-de@origene.com CN: techsupport@origene.cn





Minimum Stage Grouping:

Not Reported

T (Extent of Primary

Tumor):

Not Reported

N (Lymph node

Not Reported

metastasis):

M (Distant metastasis): Not Reported

**Storage:** Store FFPE tissue sections at +4°C.

**Stability:** All FFPE tissue sections are stable for 1 year from date of purchase.

## **Product images:**



4x Image



20x Image