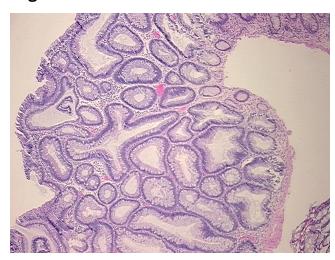

colon

Normal: 0% Lesional: 0% 90% Tumor: 0%

Tumor Hypo/Acellular

Stroma:

**Tumor Hypercellular** 10%

Stroma:

0% **Necrosis:** 

**CASE Diagnosis (from** medical center path

report):

54 Age: Gender: Male

Race: Not reported **Tumor Grade:** Not Reported OriGene Technologies, Inc.

9620 Medical Center Drive, Ste 200 Rockville, MD 20850, US Phone: +1-888-267-4436 https://www.origene.com techsupport@origene.com EU: info-de@origene.com CN: techsupport@origene.cn





Minimum Stage Grouping:

Not Reported

T (Extent of Primary

Tumor):

Not Reported

N (Lymph node

Not Reported

metastasis):

M (Distant metastasis): Not Reported

**Storage:** Store FFPE tissue sections at +4°C.

**Stability:** All FFPE tissue sections are stable for 1 year from date of purchase.

## **Product images:**



4x Image



20x Image