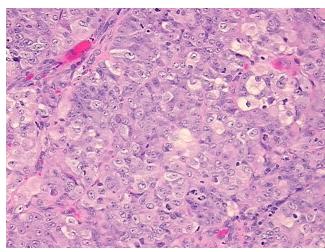

Tumor Hypercellular** 

Stroma:

5%

**Necrosis:** 

**CASE Diagnosis (from** medical center path

0% Adenocarcinoma of endometrium, endometrioid, squamous features, focal

report):

55 Age:

**Female** Gender:

Race: White or Caucasian

**Tumor Grade:** FIGO G3: Poorly differentiated



OriGene Technologies, Inc. 9620 Medical Center Drive, Ste 200

CN: techsupport@origene.cn

Rockville, MD 20850, US Phone: +1-888-267-4436 https://www.origene.com techsupport@origene.com EU: info-de@origene.com



Minimum Stage Grouping:

IC

T (Extent of Primary

Tumor):

N (Lymph node

N0

T1c

metastasis):

M (Distant metastasis): MX

**Storage:** Store FFPE tissue sections at +4°C.

**Stability:** All FFPE tissue sections are stable for 1 year from date of purchase.

## **Product images:**



4x Image



20x Image