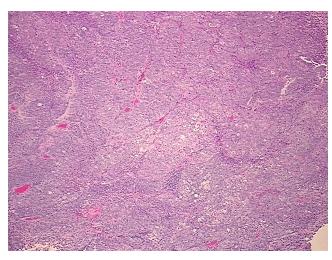

oma:

5%

**Tumor Hypercellular** 

Stroma:

5%

**Necrosis:** 

**CASE Diagnosis (from** medical center path

0% Adenocarcinoma of endometrium, endometrioid, squamous features, focal

report):

55 Age:

**Female** Gender:

Race: White or Caucasian

**Tumor Grade:** FIGO G3: Poorly differentiated



OriGene Technologies, Inc. 9620 Medical Center Drive, Ste 200

CN: techsupport@origene.cn

Rockville, MD 20850, US Phone: +1-888-267-4436 https://www.origene.com techsupport@origene.com EU: info-de@origene.com



Minimum Stage Grouping:

IC

T (Extent of Primary

Tumor):

N (Lymph node

N0

T1c

metastasis):

M (Distant metastasis): MX

**Storage:** Store FFPE tissue sections at +4°C.

**Stability:** All FFPE tissue sections are stable for 1 year from date of purchase.

## **Product images:**



4x Image



20x Image