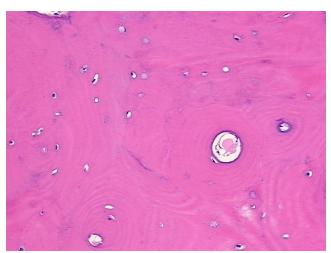

tis

Osteoarthritis

0%

Normal: 0%

Lesional: 100%

Tumor: 0%

Tumor Hypo/Acellular 0%

Tumor Hypo/Acellular Stroma:

Tumor Hypercellular

Stroma:

Necrosis: 09

**Pathology Verification** 20% bone matrix, 50% cartilage, 25% adipose tissue, 5% fibrous tissue, osteoblasts present, osteoclasts absent

CASE Diagnosis (from medical center path

report):

**Age:** 72

**Gender:** Female

Race: White or Caucasian



**OriGene Technologies, Inc.** 9620 Medical Center Drive, Ste 200

CN: techsupport@origene.cn

Rockville, MD 20850, US Phone: +1-888-267-4436 https://www.origene.com techsupport@origene.com EU: info-de@origene.com



Storage: Store FFPE tissue sections at +4°C.

**Stability:** All FFPE tissue sections are stable for 1 year from date of purchase.

## **Product images:**



4x Image



20x Image