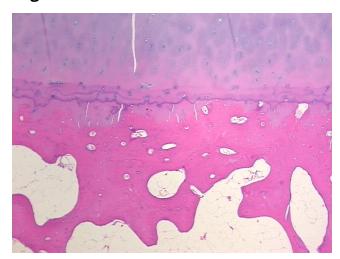

Osteoarthritis

Osteoarthritis

0%

Normal: 0%

Lesional: 100%

Tumor: 0%

Tumor Hypo/Acellular 0%

Tumor Hypo/Acellular Stroma:

Tumor Hypercellular

Stroma:

Necrosis: 09

**Pathology Verification** 20% bone matrix, 50% cartilage, 25% adipose tissue, 5% fibrous tissue, osteoblasts present, osteoclasts absent

CASE Diagnosis (from medical center path

report):

**Age:** 72

**Gender:** Female

Race: White or Caucasian



**OriGene Technologies, Inc.** 9620 Medical Center Drive, Ste 200

CN: techsupport@origene.cn

Rockville, MD 20850, US Phone: +1-888-267-4436 https://www.origene.com techsupport@origene.com EU: info-de@origene.com



Storage: Store FFPE tissue sections at +4°C.

**Stability:** All FFPE tissue sections are stable for 1 year from date of purchase.

## **Product images:**



4x Image



20x Image