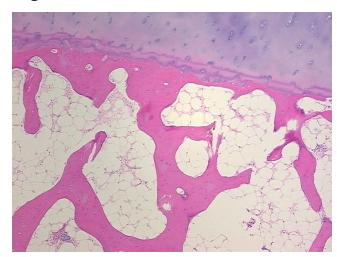

## **Product images:**

4x Image

20x Image

Pathology Verification notes from H&E review:

20% bone matrix, 30% cartilage, 2% cellular marrow, 45% adipose tissue, 3% fibrous tissue,

osteoblasts present, osteoclasts present

CASE Diagnosis (from medical center path