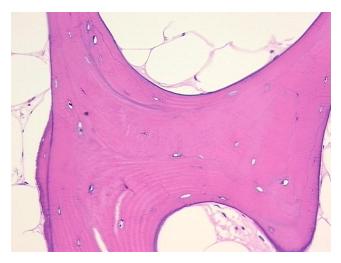

## **Product images:**

4x Image

20x Image

Pathology Verification notes from H&E review:

20% bone matrix, 30% cartilage, 2% cellular marrow, 45% adipose tissue, 3% fibrous tissue,

osteoblasts present, osteoclasts present

CASE Diagnosis (from medical center path