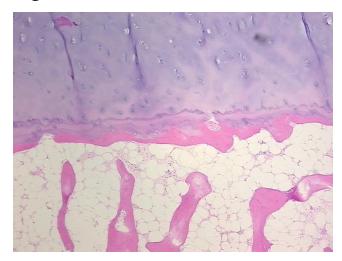

## **Product images:**

4x Image

20x Image

20% bone matrix, 30% cartilage, 2% cellular marrow, 45% adipose tissue, 3% fibrous tissue,

osteoblasts present, osteoclasts present

CASE Diagnosis (from medical center path

report):

Osteoarthritis

0%

**Age:** 49

Sample Diagnosis (from Pathology Verification):

Osteoarthritis

Normal: 0%
Lesional: 100%
Tumor: 0%
Tumor Hypo/Acellular 0%

Stroma:

Tumor Hypercellular

Stroma:

Necrosis: 0%

Pathology Verification notes from H&E review: