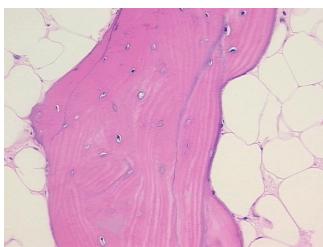

## **Product images:**

4x Image

20x Image

20% bone matrix, 30% cartilage, 2% cellular marrow, 45% adipose tissue, 3% fibrous tissue,

osteoblasts present, osteoclasts present

CASE Diagnosis (from medical center path

report):

Osteoarthritis

0%

**Age:** 49

Sample Diagnosis (from Pathology Verification):

Osteoarthritis

Normal: 0%
Lesional: 100%
Tumor: 0%
Tumor Hypo/Acellular 0%

Stroma:

Tumor Hypercellular

Stroma:

Necrosis: 0%

Pathology Verification notes from H&E review: