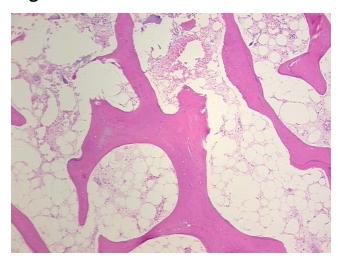

## **Product images:**

4x Image

20x Image

Sample Diagnosis (from Pathology Verification):

Osteoarthritis

Normal: 0%

Lesional: 100%

Tumor: 0%

Tumor Hypo/Acellular 0%

Tumor Hypo/Acellular Stroma:

Tumor Hypercellular

Stroma:

0%

Necrosis: 09

**Pathology Verification** 25% bone matrix, 25% cartilage, 5% cellular marrow, 45% adipose tissue, osteoblasts present, osteoclasts present

CASE Diagnosis (from medical center path