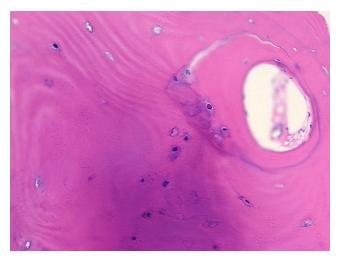

## **Product images:**

4x Image

20x Image

Sample Diagnosis (from Pathology Verification):

Osteoarthritis

Normal: 0%

Lesional: 100%

Tumor: 0%

Tumor Hypo/Acellular 0%

Tumor Hypo/Acellular Stroma:

Tumor Hypercellular

Stroma:

0%

Necrosis: 09

**Pathology Verification** 25% bone matrix, 25% cartilage, 5% cellular marrow, 45% adipose tissue, osteoblasts present, osteoclasts present

CASE Diagnosis (from medical center path