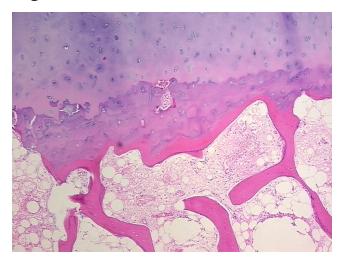

Sample Diagnosis (from Pathology Verification):

Osteoarthritis

Normal: 0%
Lesional: 100%
Tumor: 0%
Tumor Hypo/Acellular 0%

Stroma:

0%

Tumor Hypercellular

Stroma: Necrosis:

006

49

Pathology Verification notes from H&E review:

25% bone matrix, 50% cartilage, 2% cellular marrow, 23% adipose tissue, osteoblasts present, osteoclasts present

CASE Diagnosis (from medical center path

report):

## **Product images:**

4x Image

20x Image