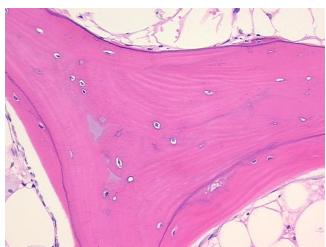

Sample Diagnosis (from Pathology Verification):

Osteoarthritis

Normal: 0%
Lesional: 100%
Tumor: 0%
Tumor Hypo/Acellular 0%

Stroma:

0%

Tumor Hypercellular

Stroma: Necrosis:

006

49

Pathology Verification notes from H&E review:

25% bone matrix, 50% cartilage, 2% cellular marrow, 23% adipose tissue, osteoblasts present, osteoclasts present

CASE Diagnosis (from medical center path

report):

## **Product images:**

4x Image

20x Image