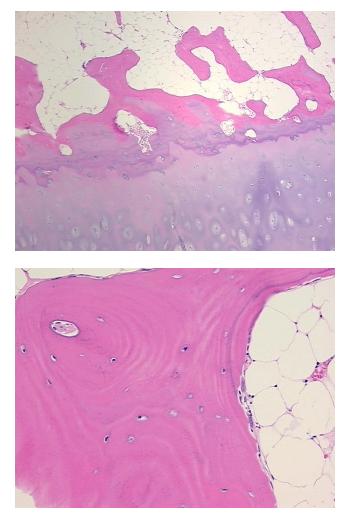

| Product Type:                                           | FFPE Sections                                                                                                        |
|---------------------------------------------------------|----------------------------------------------------------------------------------------------------------------------|
| Disease State:                                          | Other Disease                                                                                                        |
| Diagnosis Category:                                     | Arthritis                                                                                                            |
| Tissue:                                                 | Joint                                                                                                                |
| Frozen Sample ID:                                       | PA11B423C0                                                                                                           |
| Case ID:                                                | CI000008910                                                                                                          |
| Tissue of Origin:                                       | Joint                                                                                                                |
| Site of Finding:                                        | Joint                                                                                                                |
| Appearance:                                             | L                                                                                                                    |
| Sample Diagnosis (from<br>Pathology Verification):      | Osteoarthritis                                                                                                       |
| Normal:                                                 | 0%                                                                                                                   |
| Lesional:                                               | 100%                                                                                                                 |
| Tumor:                                                  | 0%                                                                                                                   |
| Tumor Hypo/Acellular<br>Stroma:                         | 0%                                                                                                                   |
| Tumor Hypercellular<br>Stroma:                          | 0%                                                                                                                   |
| Necrosis:                                               | 0%                                                                                                                   |
| Pathology Verification<br>notes from H&E review:        | 25% bone matrix, 30% cartilage, <1% cellular marrow, 45% adipose tissue, osteoblasts<br>present, osteoclasts present |
| CASE Diagnosis (from<br>medical center path<br>report): | Osteoarthritis                                                                                                       |
| Age:                                                    | 49                                                                                                                   |
| Gender:                                                 | Female                                                                                                               |
| Race:                                                   | White or Caucasian                                                                                                   |

## **Product images:**

4x Image

20x Image

This product is to be used for laboratory only. Not for diagnostic or therapeutic use. ©2022 OriGene Technologies, Inc., 9620 Medical Center Drive, Ste 200, Rockville, MD 20850, US