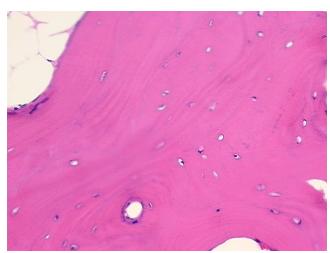

% Normal: Lesional: 100% 0% Tumor: 0%

Tumor Hypo/Acellular Stroma:

**Tumor Hypercellular** 

Stroma:

**Necrosis:** 

**Pathology Verification** 25% bone matrix, 30% cartilage, <1% cellular marrow, 45% adipose tissue, osteoblasts notes from H&E review: present, osteoclasts present

**CASE Diagnosis (from** medical center path

report):

Osteoarthritis

0%

49 Age:

Gender: **Female** 

Race: White or Caucasian



OriGene Technologies, Inc. 9620 Medical Center Drive, Ste 200

CN: techsupport@origene.cn

Rockville, MD 20850, US Phone: +1-888-267-4436 https://www.origene.com techsupport@origene.com EU: info-de@origene.com



Storage: Store FFPE tissue sections at +4°C.

**Stability:** All FFPE tissue sections are stable for 1 year from date of purchase.

## **Product images:**



4x Image



20x Image