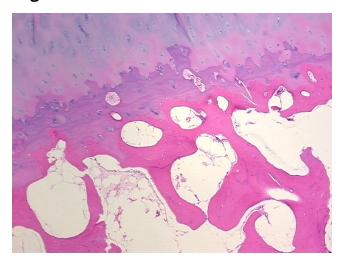

arthritis

0% Normal: Lesional: 100% 0% Tumor: 0%

Tumor Hypo/Acellular Stroma:

**Tumor Hypercellular** 

Stroma:

**Necrosis:** 

**Pathology Verification** 25% bone matrix, 30% cartilage, <1% cellular marrow, 45% adipose tissue, osteoblasts notes from H&E review: present, osteoclasts present

**CASE Diagnosis (from** medical center path

report):

Osteoarthritis

0%

49 Age:

Gender: **Female** 

Race: White or Caucasian



OriGene Technologies, Inc. 9620 Medical Center Drive, Ste 200

CN: techsupport@origene.cn

Rockville, MD 20850, US Phone: +1-888-267-4436 https://www.origene.com techsupport@origene.com EU: info-de@origene.com



Storage: Store FFPE tissue sections at +4°C.

**Stability:** All FFPE tissue sections are stable for 1 year from date of purchase.

## **Product images:**



4x Image



20x Image