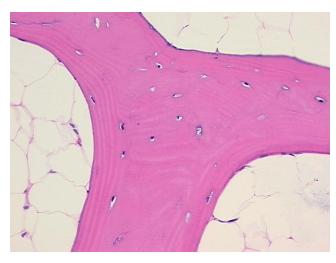

## **Product images:**

4x Image

20x Image

Sample Diagnosis (from Pathology Verification):

Osteoarthritis

0% Normal: Lesional: 100% 0% Tumor: 0%

Tumor Hypo/Acellular Stroma:

0%

**Tumor Hypercellular** Stroma:

**Necrosis:** 

**Pathology Verification** notes from H&E review: 25% bone matrix, 35% cartilage, <1% cellular marrow, 40% adipose tissue, osteoblasts

present, osteoclasts present Osteoarthritis

**CASE Diagnosis (from** medical center path

report):

49 Age:

Gender: **Female** 

Race: White or Caucasian

OriGene Technologies, Inc. 9620 Medical Center Drive, Ste 200