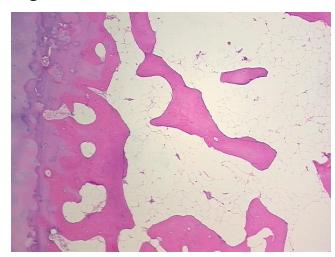

## **Product images:**

4x Image

20x Image

Sample Diagnosis (from Pathology Verification):

Osteoarthritis

0% Normal: Lesional: 100% 0% Tumor: 0%

Tumor Hypo/Acellular Stroma:

0%

**Tumor Hypercellular** Stroma:

**Necrosis:** 

**Pathology Verification** notes from H&E review: 25% bone matrix, 35% cartilage, <1% cellular marrow, 40% adipose tissue, osteoblasts

present, osteoclasts present Osteoarthritis

**CASE Diagnosis (from** medical center path

report):

49 Age:

Gender: **Female** 

Race: White or Caucasian

OriGene Technologies, Inc. 9620 Medical Center Drive, Ste 200