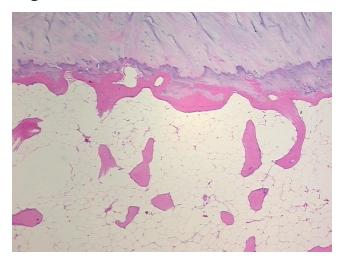

## **Product images:**

4x Image

20x Image

Sample Diagnosis (from Pathology Verification):

Osteoarthritis

0% Normal: Lesional: 100% 0% Tumor: 0%

Tumor Hypo/Acellular Stroma:

**Tumor Hypercellular** 

Stroma:

0%

**Necrosis:** 

**Pathology Verification** 25% bone matrix, 50% cartilage, <1% cellular marrow, 25% adipose tissue, osteoblasts notes from H&E review: present, osteoclasts present

**CASE Diagnosis (from** medical center path