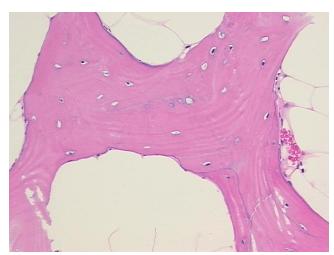

## **Product images:**

4x Image

20x Image

Sample Diagnosis (from Pathology Verification):

Osteoarthritis

0% Normal: Lesional: 100% 0% Tumor: 0%

Tumor Hypo/Acellular Stroma:

**Tumor Hypercellular** 

Stroma:

0%

**Necrosis:** 

**Pathology Verification** 25% bone matrix, 50% cartilage, <1% cellular marrow, 25% adipose tissue, osteoblasts notes from H&E review: present, osteoclasts present

**CASE Diagnosis (from** medical center path